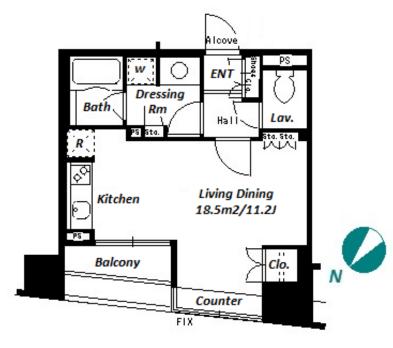

| Lease Conditions      |                                                                                                                                                                                                                             |           |         |  |
|-----------------------|-----------------------------------------------------------------------------------------------------------------------------------------------------------------------------------------------------------------------------|-----------|---------|--|
| LAYOUT                | Studio                                                                                                                                                                                                                      |           |         |  |
| SIZE                  | 32.27 m <sup>2</sup> /347.35 ft <sup>2</sup>                                                                                                                                                                                |           |         |  |
| RENT                  | JPY 139,000 / month                                                                                                                                                                                                         |           |         |  |
| <b>Management Fee</b> | -                                                                                                                                                                                                                           |           |         |  |
| Deposit               | 2 months                                                                                                                                                                                                                    | Key Money | 1 month |  |
| Lease Term            | Standard lease for 24 months                                                                                                                                                                                                |           |         |  |
| Available             | End, Jul, 2024                                                                                                                                                                                                              |           |         |  |
| Renewal Fee           | 1 month                                                                                                                                                                                                                     |           |         |  |
| Agent Fee             | 1 month + tax                                                                                                                                                                                                               |           |         |  |
| Other Info            | Key Replacement Fee: JPY15,000 Tax not included / Guarantor Company: TBC / Auto lock / Air-Con / Separated Toilet / Balcony / Internet (Extra Charge) / Musical Instrument Negotiable / CS/CATV / Flooring / Bathroom dryer |           |         |  |
| Building Information  |                                                                                                                                                                                                                             |           |         |  |