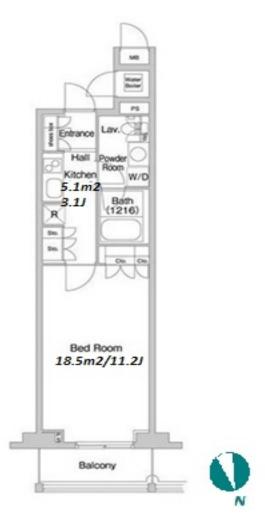

Transaction Type: Intermediate Agent Fee: 1 month + tax

Website: www.houserep-tokyo.com

| Lease Conditions     |                                                                                                                                                                                                                                               |                          |         |
|----------------------|-----------------------------------------------------------------------------------------------------------------------------------------------------------------------------------------------------------------------------------------------|--------------------------|---------|
| LAYOUT               | Studio                                                                                                                                                                                                                                        |                          |         |
| SIZE                 | 35.35 m <sup>2</sup> /380.5 ft <sup>2</sup>                                                                                                                                                                                                   |                          |         |
| RENT                 | JPY 162,000 / month                                                                                                                                                                                                                           |                          |         |
| Management Fee       | JPY15,000/month                                                                                                                                                                                                                               |                          |         |
| Deposit              | 2 months                                                                                                                                                                                                                                      | <b>Key Money</b>         | -       |
| Lease Term           | Standard lease for 24 months                                                                                                                                                                                                                  |                          |         |
| Available            | End, Jul, 2024                                                                                                                                                                                                                                |                          |         |
| Renewal Fee          | 1 month                                                                                                                                                                                                                                       |                          |         |
| Agent Fee            | 1 month + tax                                                                                                                                                                                                                                 |                          |         |
| Other Info           | Key Replacement Fee : JPY30,000 Tax not included / Guarantor Company : TBC / No Key Money / Auto lock / Air-Con / Separated Toilet / Balcony / Internet Included / Penalty Fee for Early Cancellation / Flooring / IH Stoves / Bathroom dryer |                          |         |
| Building Information |                                                                                                                                                                                                                                               |                          |         |
| Completion           | Feb, 2005                                                                                                                                                                                                                                     | Earthquake<br>Resistance | New     |
| Structure            | RC, 14 floors above                                                                                                                                                                                                                           |                          |         |
| Car Parking          | N/A                                                                                                                                                                                                                                           |                          |         |
| Bicycle Parking      | extra charge                                                                                                                                                                                                                                  |                          |         |
| Music<br>Instrument  | -                                                                                                                                                                                                                                             | Pet                      | Allowed |
|                      |                                                                                                                                                                                                                                               |                          |         |