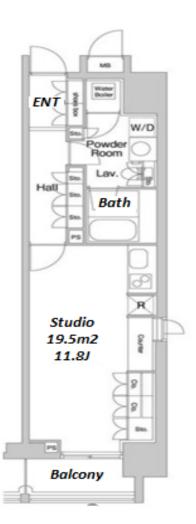

#301, 1-4-15, Hiroo, Shibuya-ku, Tokyo 150-0012, Japan +81 (0)3 6427 5860 inquiry@houserep-tokyo.com

Transaction Type: Intermediate Agent Fee: 1 month + tax

Website: www.houserep-tokyo.com

| Lease Conditions      |                                                                                                                                                                                                                                                             |                          |         |
|-----------------------|-------------------------------------------------------------------------------------------------------------------------------------------------------------------------------------------------------------------------------------------------------------|--------------------------|---------|
| LAYOUT                | Studio                                                                                                                                                                                                                                                      |                          |         |
| SIZE                  | 38.6 m <sup>2</sup> /415.48 ft <sup>2</sup>                                                                                                                                                                                                                 |                          |         |
| RENT                  | JPY 170,000 / month                                                                                                                                                                                                                                         |                          |         |
| <b>Management Fee</b> | JPY15,000/month                                                                                                                                                                                                                                             |                          |         |
| Deposit               | 2 months                                                                                                                                                                                                                                                    | Key Money                | -       |
| Lease Term            | Standard lease for 24 months                                                                                                                                                                                                                                |                          |         |
| Available             | Now                                                                                                                                                                                                                                                         |                          |         |
| Renewal Fee           | 1 month                                                                                                                                                                                                                                                     |                          |         |
| Agent Fee             | 1 month + tax                                                                                                                                                                                                                                               |                          |         |
| Other Info            | Key Replacement Fee : JPY30,000 Tax not included / Guarantor Company : TBC / No Key Money / Auto lock / Air-Con / Separated Toilet / Balcony / Internet Included / Penalty Fee for Early Cancellation / Flooring / IH Stoves / Bathroom dryer / Corner Unit |                          |         |
| Building Information  |                                                                                                                                                                                                                                                             |                          |         |
| Completion            | Feb, 2005                                                                                                                                                                                                                                                   | Earthquake<br>Resistance | New     |
| Structure             | RC, 14 floors above                                                                                                                                                                                                                                         |                          |         |
| Car Parking           | N/A                                                                                                                                                                                                                                                         |                          |         |
| Bicycle Parking       | extra charge                                                                                                                                                                                                                                                |                          |         |
| Music<br>Instrument   | -                                                                                                                                                                                                                                                           | Pet                      | Allowed |
| Facilities            | Motorcycle Parking (extra charge) / Delivery box /<br>Elevator / Close to Station                                                                                                                                                                           |                          |         |