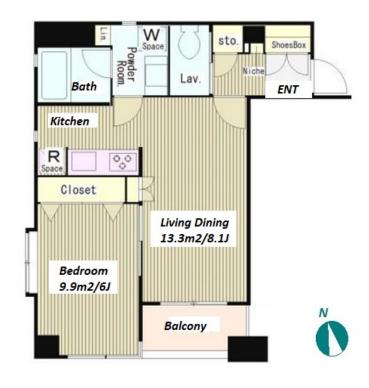

Access

Toritsudaigaku Station on Toyoko Line (13 min) Oookayama Station on Tokyu Meguro Line (14 min)

Lease Conditions

**LAYOUT** 

Stylish Low Rise Apt. in Meguro near Toritsudaigaku stn.

41.57 m<sup>2</sup>/447.45 ft<sup>2</sup> SIZE JPY 159,000 / month RENT Management Fee JPY10,000/month **Deposit** 1 month **Key Money** 1 month Standard lease for 24 months **Lease Term** Available Now Renewal Fee 1 month **Agent Fee** 1 month + taxKey Replacement Fee: JPY20,000 Tax not included / Guarantor Company: TBC / Auto lock / Other Info Air-Con / Separated Toilet / Balcony / Internet (Extra Charge) / CS/CATV / Flooring / Corner Unit **Building Information** Earthquake Oct, 2014 New Completion Resistance Structure RC. 3 floors above **Car Parking** N/A **Bicycle Parking** for 1 space (Included) Music Pet Instrument

Near Large Parks / Janitor / Delivery box / 24h

Garbage Drop-off / Low-rise

1BR

\*The actual Layout & Size may differ slightly from this floor plans & pictures.

#301, 1-4-15, Hiroo, Shibuya-ku, Tokyo 150-0012, Japan +81 (0)3 6427 5860 inquiry@houserep-tokyo.com