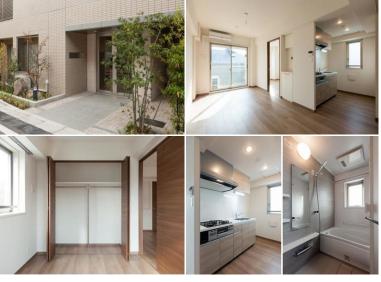

Access

Toritsudaigaku Station on Toyoko Line (13 min) Oookayama Station on Tokyu Meguro Line (14 min)

Lease Conditions

**LAYOUT** 

Stylish Low Rise Apt. in Meguro near Toritsudaigaku stn.

41.57 m<sup>2</sup>/447.45 ft<sup>2</sup> SIZE JPY 159,000 / month RENT Management Fee JPY10,000/month **Deposit** 1 month **Key Money** 1 month Standard lease for 24 months **Lease Term** Available Now Renewal Fee 1 month **Agent Fee** 1 month + taxKey Replacement Fee: JPY20,000 Tax not included / Guarantor Company: TBC / Auto lock / Other Info Air-Con / Separated Toilet / Balcony / Internet (Extra Charge) / CS/CATV / Flooring / Corner Unit **Building Information** Earthquake Oct, 2014 New Completion Resistance Structure RC. 3 floors above **Car Parking** N/A **Bicycle Parking** for 1 space (Included) Music Pet Instrument

Near Large Parks / Janitor / Delivery box / 24h

Garbage Drop-off / Low-rise

1BR

\*The actual Layout & Size may differ slightly from this floor plans & pictures.

#301, 1-4-15, Hiroo, Shibuya-ku, Tokyo 150-0012, Japan +81 (0)3 6427 5860 inquiry@houserep-tokyo.com