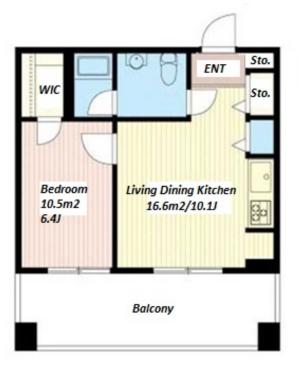

| Lease Conditions              |                                                                                                                                                                                                               |  |  |  |  |  |  |
|-------------------------------|---------------------------------------------------------------------------------------------------------------------------------------------------------------------------------------------------------------|--|--|--|--|--|--|
| LAYOUT                        | 1 BR                                                                                                                                                                                                          |  |  |  |  |  |  |
| SIZE                          | 40.6 m <sup>2</sup> /437.01 ft <sup>2</sup>                                                                                                                                                                   |  |  |  |  |  |  |
| RENT                          | JPY 174,000 / month                                                                                                                                                                                           |  |  |  |  |  |  |
| Management Fee                | JPY12,000/month                                                                                                                                                                                               |  |  |  |  |  |  |
| Deposit                       | 2 months Key Money -                                                                                                                                                                                          |  |  |  |  |  |  |
| Lease Term                    | Standard lease for 24 months                                                                                                                                                                                  |  |  |  |  |  |  |
| Available                     | Early, Jul, 2024                                                                                                                                                                                              |  |  |  |  |  |  |
| Renewal Fee                   | 1 month                                                                                                                                                                                                       |  |  |  |  |  |  |
| Agent Fee                     | 1 month + tax                                                                                                                                                                                                 |  |  |  |  |  |  |
| Other Info                    | Key Replacement Fee : JPY23,000 Tax not<br>included / Guarantor Company : TBC / No Key<br>Money / Auto lock / Air-Con / Separated Toilet /<br>Balcony / Penalty Fee for Early Cancellation /<br>CS/CATV / WIC |  |  |  |  |  |  |
| Building Information          |                                                                                                                                                                                                               |  |  |  |  |  |  |
| Completion                    | Jan, 2004 Earthquake<br>Resistance New                                                                                                                                                                        |  |  |  |  |  |  |
| Structure                     | SRC, 10 floors above and 1 basement floors                                                                                                                                                                    |  |  |  |  |  |  |
| Car Parking                   | TBC                                                                                                                                                                                                           |  |  |  |  |  |  |
| Bicycle Parking               | -                                                                                                                                                                                                             |  |  |  |  |  |  |
| Music<br>Instrument           | - Pet N/A                                                                                                                                                                                                     |  |  |  |  |  |  |
| Facilities                    | Front desk / Janitor / Delivery box / 24h Garbage<br>Drop-off                                                                                                                                                 |  |  |  |  |  |  |
| Remarks                       |                                                                                                                                                                                                               |  |  |  |  |  |  |
| Renters Insuarance : Required |                                                                                                                                                                                                               |  |  |  |  |  |  |

HouseRep Tokyo Inc. ハウスレップトーキョー株式会社 #301, 1-4-15, Hiroo, Shibuya-ku, Tokyo 150-0012, Japan +81 (0)3 6427 5860 inquiry@houserep-tokyo.com \*The actual Layout & Size may differ slightly from this floor plans & pictures.