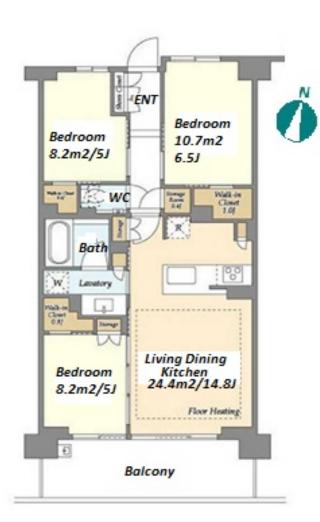

\*The actual Layout & Size may differ slightly from this floor plans & pictures.

#301, 1-4-15, Hiroo, Shibuya-ku, Tokyo 150-0012, Japan +81 (0)3 6427 5860 inquiry@houserep-tokyo.com

 $\label{eq:Transaction} Type: Intermediate \\ Agent Fee: 1 month + tax$ 

Website: www.houserep-tokyo.com

| Lease Conditions      |                                                                                                                                                                                                |                          |            |
|-----------------------|------------------------------------------------------------------------------------------------------------------------------------------------------------------------------------------------|--------------------------|------------|
| LAYOUT                | 3 BR                                                                                                                                                                                           |                          |            |
| SIZE                  | 70.11 m <sup>2</sup> /754.65 ft <sup>2</sup>                                                                                                                                                   |                          |            |
| RENT                  | JPY 244,000 / month                                                                                                                                                                            |                          |            |
| <b>Management Fee</b> | JPY15,000/month                                                                                                                                                                                |                          |            |
| Deposit               | 1 month                                                                                                                                                                                        | Key Money                | 1 month    |
| Lease Term            | Standard lease for 24 months                                                                                                                                                                   |                          |            |
| Available             | Now                                                                                                                                                                                            |                          |            |
| Renewal Fee           | 1 month                                                                                                                                                                                        |                          |            |
| Agent Fee             | 1 month + tax                                                                                                                                                                                  |                          |            |
| Other Info            | Auto lock / Air-Con / Separated Toilet / Balcony /<br>Internet Included / Penalty Fee for Early<br>Cancellation / No Smoking / Flooring / Floor<br>Heating / Dishwasher / Bathroom dryer / WIC |                          |            |
| Building Information  |                                                                                                                                                                                                |                          |            |
| Completion            | Jan, 2024                                                                                                                                                                                      | Earthquake<br>Resistance | New        |
| Structure             | RC, 8 floors above                                                                                                                                                                             |                          |            |
| Car Parking           | JPY23,500 + tax / month                                                                                                                                                                        |                          |            |
| Bicycle Parking       | ( Included )                                                                                                                                                                                   |                          |            |
| Music<br>Instrument   | -                                                                                                                                                                                              | Pet                      | Negotiable |
| Facilities            | Motorcycle Parking (JPY3,000 + tax / month) / Janitor / Delivery box / Elevator / Security / 24h Garbage Drop-off / Newly-built (~1 y/o)                                                       |                          |            |