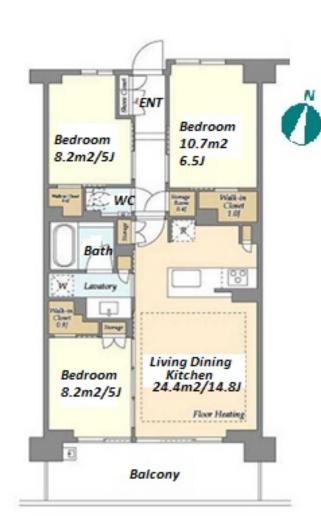

8-12-1, Machiya, Arakawa-Ku, Tokyo

\*The actual Layout & Size may differ slightly from this floor plans & pictures.

#301, 1-4-15, Hiroo, Shibuya-ku, Tokyo 150-0012, Japan +81 (0)3 6427 5860 inquiry@houserep-tokyo.com

Transaction Type: Intermediate Agent Fee: 1 month + tax

Website: www.houserep-tokyo.com

| Lease Conditions      |                                                                                                                                                                                                |                          |            |
|-----------------------|------------------------------------------------------------------------------------------------------------------------------------------------------------------------------------------------|--------------------------|------------|
| LAYOUT                | 3 BR                                                                                                                                                                                           |                          |            |
| SIZE                  | 70.11 m <sup>2</sup> /754.65 ft <sup>2</sup>                                                                                                                                                   |                          |            |
| RENT                  | JPY 244,000 / month                                                                                                                                                                            |                          |            |
| <b>Management Fee</b> | JPY15,000/month                                                                                                                                                                                |                          |            |
| Deposit               | 1 month                                                                                                                                                                                        | Key Money                | 1 month    |
| Lease Term            | Standard lease for 24 months                                                                                                                                                                   |                          |            |
| Available             | Now                                                                                                                                                                                            |                          |            |
| Renewal Fee           | 1 month                                                                                                                                                                                        |                          |            |
| Agent Fee             | 1 month + tax                                                                                                                                                                                  |                          |            |
| Other Info            | Auto lock / Air-Con / Separated Toilet / Balcony /<br>Internet Included / Penalty Fee for Early<br>Cancellation / No Smoking / Flooring / Floor<br>Heating / Dishwasher / Bathroom dryer / WIC |                          |            |
| Building Information  |                                                                                                                                                                                                |                          |            |
| Completion            | Jan, 2024                                                                                                                                                                                      | Earthquake<br>Resistance | New        |
| Structure             | RC, 8 floors above                                                                                                                                                                             |                          |            |
| Car Parking           | JPY23,500 + tax / month                                                                                                                                                                        |                          |            |
| Bicycle Parking       | ( Included )                                                                                                                                                                                   |                          |            |
| Music<br>Instrument   | -                                                                                                                                                                                              | Pet                      | Negotiable |
| Facilities            | Motorcycle Parking (JPY3,000 + tax / month) /<br>Janitor / Delivery box / Elevator / Security / 24h<br>Garbage Drop-off / Newly-built (~1 y/o)                                                 |                          |            |