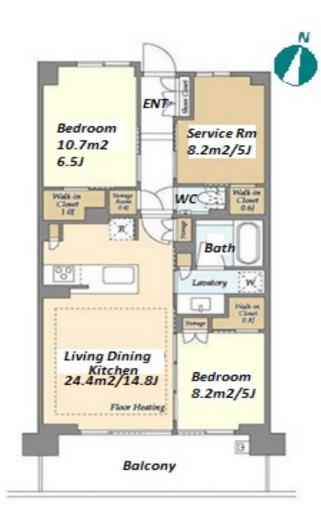

 $\label{eq:Transaction} Type: Intermediate \\ Agent Fee: 1 month + tax$ 

Website: www.houserep-tokyo.com

| Lease Conditions      |                                                                                                                                                                                                |                          |            |
|-----------------------|------------------------------------------------------------------------------------------------------------------------------------------------------------------------------------------------|--------------------------|------------|
| LAYOUT                | 2 BR+S                                                                                                                                                                                         |                          |            |
| SIZE                  | 70.11 m <sup>2</sup> /754.65 ft <sup>2</sup>                                                                                                                                                   |                          |            |
| RENT                  | JPY 234,000 / month                                                                                                                                                                            |                          |            |
| <b>Management Fee</b> | JPY15,000/month                                                                                                                                                                                |                          |            |
| Deposit               | 1 month                                                                                                                                                                                        | Key Money                | 1 month    |
| Lease Term            | Standard lease for 24 months                                                                                                                                                                   |                          |            |
| Available             | Now                                                                                                                                                                                            |                          |            |
| Renewal Fee           | 1 month                                                                                                                                                                                        |                          |            |
| Agent Fee             | 1 month + tax                                                                                                                                                                                  |                          |            |
| Other Info            | Auto lock / Air-Con / Separated Toilet / Balcony /<br>Internet Included / Penalty Fee for Early<br>Cancellation / No Smoking / Flooring / Floor<br>Heating / Dishwasher / Bathroom dryer / WIC |                          |            |
| Building Information  |                                                                                                                                                                                                |                          |            |
| Completion            | Jan, 2024                                                                                                                                                                                      | Earthquake<br>Resistance | New        |
| Structure             | RC, 8 floors above                                                                                                                                                                             |                          |            |
| Car Parking           | JPY23,500 + tax / month                                                                                                                                                                        |                          |            |
| Bicycle Parking       | ( Included )                                                                                                                                                                                   |                          |            |
| Music<br>Instrument   | -                                                                                                                                                                                              | Pet                      | Negotiable |
| Facilities            | Motorcycle Parking (JPY3,000 + tax / month) /<br>Janitor / Delivery box / Elevator / Security / 24h<br>Garbage Drop-off / Newly-built (~1 y/o)                                                 |                          |            |