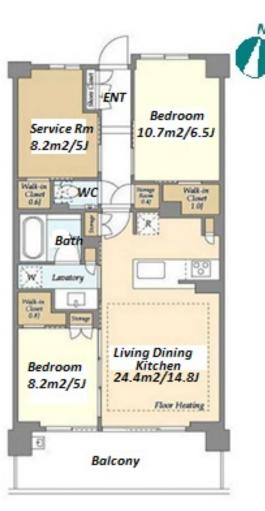

Transaction Type : Intermediate

Agent Fee : 1 month + tax

Website : www.houserep-tokyo.com

| LAYOUT                                 | 2 BR+S                                                                                                                                                                                         |                                               |               |  |  |  |
|----------------------------------------|------------------------------------------------------------------------------------------------------------------------------------------------------------------------------------------------|-----------------------------------------------|---------------|--|--|--|
| SIZE                                   | 70.11 m <sup>2</sup> /754.65 ft <sup>2</sup>                                                                                                                                                   |                                               |               |  |  |  |
| RENT                                   | JPY 234,000 / month                                                                                                                                                                            |                                               |               |  |  |  |
| Management Fee                         | JPY15,000/mon                                                                                                                                                                                  | ıth                                           |               |  |  |  |
| Deposit                                | 1 month                                                                                                                                                                                        | Key Money                                     | 1 month       |  |  |  |
| Lease Term                             | Standard lease for 24 months                                                                                                                                                                   |                                               |               |  |  |  |
| Available                              | Now                                                                                                                                                                                            |                                               |               |  |  |  |
| Renewal Fee                            | 1 month                                                                                                                                                                                        |                                               |               |  |  |  |
| Agent Fee                              | 1 month + tax                                                                                                                                                                                  |                                               |               |  |  |  |
| Other Info                             | Auto lock / Air-Con / Separated Toilet / Balcony /<br>Internet Included / Penalty Fee for Early<br>Cancellation / No Smoking / Flooring / Floor<br>Heating / Dishwasher / Bathroom dryer / WIC |                                               |               |  |  |  |
|                                        | Heating / Dishw                                                                                                                                                                                | asher / Bathroom                              |               |  |  |  |
| Building Information                   |                                                                                                                                                                                                | vasher / Bathroom                             |               |  |  |  |
| Building Information                   |                                                                                                                                                                                                | vasher / Bathroom<br>Earthquake<br>Resistance |               |  |  |  |
|                                        | n                                                                                                                                                                                              | Earthquake<br>Resistance                      | n dryer / WIC |  |  |  |
| Completion                             | n<br>Jan, 2024                                                                                                                                                                                 | Earthquake<br>Resistance                      | n dryer / WIC |  |  |  |
| Completion<br>Structure                | n<br>Jan, 2024<br>RC, 8 floors abo                                                                                                                                                             | Earthquake<br>Resistance                      | n dryer / WIC |  |  |  |
| Completion<br>Structure<br>Car Parking | n<br>Jan, 2024<br>RC, 8 floors abo<br>JPY23,500 + ta:                                                                                                                                          | Earthquake<br>Resistance                      | n dryer / WIC |  |  |  |