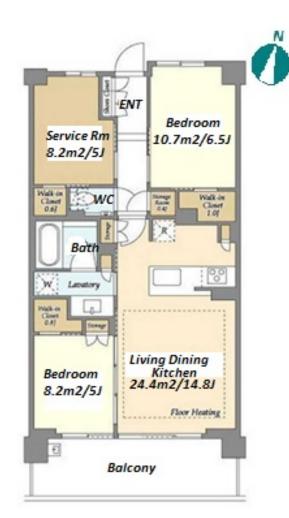

 $\label{eq:Transaction} Type: Intermediate \\ Agent Fee: 1 month + tax$ 

Website: www.houserep-tokyo.com

| Lease Conditions      |                                                                                                                                                                                                |                          |            |
|-----------------------|------------------------------------------------------------------------------------------------------------------------------------------------------------------------------------------------|--------------------------|------------|
| LAYOUT                | 2 BR+S                                                                                                                                                                                         |                          |            |
| SIZE                  | 70.11 m <sup>2</sup> /754.65 ft <sup>2</sup>                                                                                                                                                   |                          |            |
| RENT                  | JPY 234,000 / month                                                                                                                                                                            |                          |            |
| <b>Management Fee</b> | JPY15,000/month                                                                                                                                                                                |                          |            |
| Deposit               | 1 month                                                                                                                                                                                        | Key Money                | 1 month    |
| Lease Term            | Standard lease for 24 months                                                                                                                                                                   |                          |            |
| Available             | Now                                                                                                                                                                                            |                          |            |
| Renewal Fee           | 1 month                                                                                                                                                                                        |                          |            |
| Agent Fee             | 1 month + tax                                                                                                                                                                                  |                          |            |
| Other Info            | Auto lock / Air-Con / Separated Toilet / Balcony /<br>Internet Included / Penalty Fee for Early<br>Cancellation / No Smoking / Flooring / Floor<br>Heating / Dishwasher / Bathroom dryer / WIC |                          |            |
| Building Information  |                                                                                                                                                                                                |                          |            |
| Completion            | Jan, 2024                                                                                                                                                                                      | Earthquake<br>Resistance | New        |
| Structure             | RC, 8 floors above                                                                                                                                                                             |                          |            |
| Car Parking           | JPY23,500 + tax / month                                                                                                                                                                        |                          |            |
| Bicycle Parking       | ( Included )                                                                                                                                                                                   |                          |            |
| Music<br>Instrument   | -                                                                                                                                                                                              | Pet                      | Negotiable |
| Facilities            | Motorcycle Parking (JPY3,000 + tax / month) /<br>Janitor / Delivery box / Elevator / Security / 24h<br>Garbage Drop-off / Newly-built (~1 y/o)                                                 |                          |            |