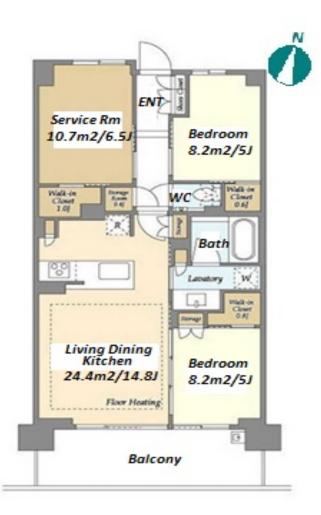

Website: www.houserep-tokyo.com

| Lease Conditions     |                                                                                                                                                                                                   |                          |            |
|----------------------|---------------------------------------------------------------------------------------------------------------------------------------------------------------------------------------------------|--------------------------|------------|
| LAYOUT               | 2 BR+S                                                                                                                                                                                            |                          |            |
| SIZE                 | 70.11 m <sup>2</sup> /754.65 ft <sup>2</sup>                                                                                                                                                      |                          |            |
| RENT                 | JPY 238,000 / month                                                                                                                                                                               |                          |            |
| Management Fee       | JPY15,000/month                                                                                                                                                                                   |                          |            |
| Deposit              | 1 month                                                                                                                                                                                           | Key Money                | 1 month    |
| Lease Term           | Standard lease for 24 months                                                                                                                                                                      |                          |            |
| Available            | Now                                                                                                                                                                                               |                          |            |
| Renewal Fee          | 1 month                                                                                                                                                                                           |                          |            |
| Agent Fee            | 1 month + tax                                                                                                                                                                                     |                          |            |
| Other Info           | Free rent / Auto lock / Air-Con / Separated Toilet / Balcony / Internet Included / Penalty Fee for Early Cancellation / No Smoking / Flooring / Floor Heating / Dishwasher / Bathroom dryer / WIC |                          |            |
| Building Information |                                                                                                                                                                                                   |                          |            |
| Completion           | Jan, 2024                                                                                                                                                                                         | Earthquake<br>Resistance | New        |
| Structure            | RC, 8 floors above                                                                                                                                                                                |                          |            |
| Car Parking          | JPY23,500 + tax / month                                                                                                                                                                           |                          |            |
| Bicycle Parking      | ( Included )                                                                                                                                                                                      |                          |            |
| Music<br>Instrument  | -                                                                                                                                                                                                 | Pet                      | Negotiable |
| Facilities           | Motorcycle Parking (JPY3,000 + tax / month) /<br>Janitor / Delivery box / Elevator / Security / 24h                                                                                               |                          |            |