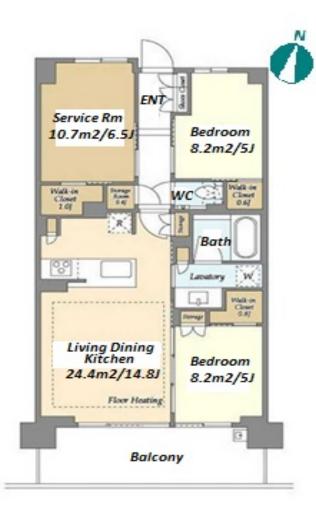

 $\label{eq:Transaction} Type: Intermediate \\ Agent Fee: 1 month + tax$ 

Website: www.houserep-tokyo.com

| Lease Conditions      |                                                                                                                                                                                                   |                          |         |
|-----------------------|---------------------------------------------------------------------------------------------------------------------------------------------------------------------------------------------------|--------------------------|---------|
| LAYOUT                | 2 BR+S                                                                                                                                                                                            |                          |         |
| SIZE                  | 70.11 m <sup>2</sup> /754.65 ft <sup>2</sup>                                                                                                                                                      |                          |         |
| RENT                  | JPY 233,000 / month                                                                                                                                                                               |                          |         |
| <b>Management Fee</b> | JPY15,000/month                                                                                                                                                                                   |                          |         |
| Deposit               | 1 month                                                                                                                                                                                           | Key Money                | 1 month |
| Lease Term            | Standard lease for 24 months                                                                                                                                                                      |                          |         |
| Available             | Now                                                                                                                                                                                               |                          |         |
| Renewal Fee           | 1 month                                                                                                                                                                                           |                          |         |
| Agent Fee             | 1 month + tax                                                                                                                                                                                     |                          |         |
| Other Info            | Free rent / Auto lock / Air-Con / Separated Toilet / Balcony / Internet Included / Penalty Fee for Early Cancellation / No Smoking / Flooring / Floor Heating / Dishwasher / Bathroom dryer / WIC |                          |         |
| Building Information  |                                                                                                                                                                                                   |                          |         |
| Completion            | Jan, 2024                                                                                                                                                                                         | Earthquake<br>Resistance | New     |
| Structure             | RC, 8 floors above                                                                                                                                                                                |                          |         |
| Car Parking           | JPY23,500 + tax / month                                                                                                                                                                           |                          |         |
| Bicycle Parking       | (Included)                                                                                                                                                                                        |                          |         |