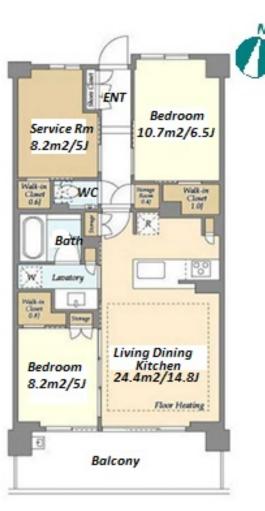

no actual Exjource Size may arres signify from this floor plans to pr

Transaction Type : Intermediate Agent Fee : 1 month + tax

Website : www.houserep-tokyo.com

| Lease Conditions    |                                                                                                                                                                                                            |                          |            |  |  |  |
|---------------------|------------------------------------------------------------------------------------------------------------------------------------------------------------------------------------------------------------|--------------------------|------------|--|--|--|
| LAYOUT              | 2 BR+S                                                                                                                                                                                                     |                          |            |  |  |  |
| SIZE                | 70.11 m <sup>2</sup> /754.65 ft <sup>2</sup>                                                                                                                                                               |                          |            |  |  |  |
| RENT                | JPY 233,000 / month                                                                                                                                                                                        |                          |            |  |  |  |
| Management Fee      | JPY15,000/month                                                                                                                                                                                            |                          |            |  |  |  |
| Deposit             | 1 month                                                                                                                                                                                                    | Key Money                | 1 month    |  |  |  |
| Lease Term          | Standard lease for 24 months                                                                                                                                                                               |                          |            |  |  |  |
| Available           | Now                                                                                                                                                                                                        |                          |            |  |  |  |
| Renewal Fee         | 1 month                                                                                                                                                                                                    |                          |            |  |  |  |
| Agent Fee           | 1 month + tax                                                                                                                                                                                              |                          |            |  |  |  |
| Other Info          | Free rent / Auto lock / Air-Con / Separated Toilet /<br>Balcony / Internet Included / Penalty Fee for Early<br>Cancellation / No Smoking / Flooring / Floor<br>Heating / Dishwasher / Bathroom dryer / WIC |                          |            |  |  |  |
| Building Informatio | n                                                                                                                                                                                                          |                          |            |  |  |  |
| Completion          | Jan, 2024                                                                                                                                                                                                  | Earthquake<br>Resistance | New        |  |  |  |
| Structure           | tructure RC, 8 floors above                                                                                                                                                                                |                          |            |  |  |  |
| Car Parking         | JPY23,500 + tax / month                                                                                                                                                                                    |                          |            |  |  |  |
| Bicycle Parking     | (Included)                                                                                                                                                                                                 |                          |            |  |  |  |
| Music<br>Instrument | -                                                                                                                                                                                                          | Pet                      | Negotiable |  |  |  |
|                     | Motorcycle Parking (JPY3,000 + tax / month) /<br>Janitor / Delivery box / Elevator / Security / 24h<br>Garbage Drop-off / Newly-built (~1 y/o)                                                             |                          |            |  |  |  |