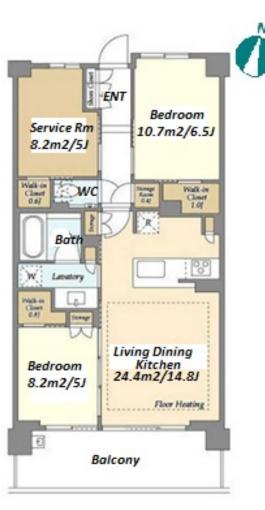

\*The actual Layout & Size may differ slightly from this floor plans & pictures.

Transaction Type : Intermediate Agent Fee : 1 month + tax

Website : www.houserep-tokyo.com

| Lease Conditions     |                                                                                                                                                                                                            |  |  |  |  |
|----------------------|------------------------------------------------------------------------------------------------------------------------------------------------------------------------------------------------------------|--|--|--|--|
| LAYOUT               | 2 BR+S                                                                                                                                                                                                     |  |  |  |  |
| SIZE                 | 70.11 m <sup>2</sup> /754.65 ft <sup>2</sup>                                                                                                                                                               |  |  |  |  |
| RENT                 | JPY 233,000 / month                                                                                                                                                                                        |  |  |  |  |
| Management Fee       | JPY15,000/month                                                                                                                                                                                            |  |  |  |  |
| Deposit              | 1 month Key Money 1 month                                                                                                                                                                                  |  |  |  |  |
| Lease Term           | Standard lease for 24 months                                                                                                                                                                               |  |  |  |  |
| Available            | Now                                                                                                                                                                                                        |  |  |  |  |
| Renewal Fee          | 1 month                                                                                                                                                                                                    |  |  |  |  |
| Agent Fee            | 1 month + tax                                                                                                                                                                                              |  |  |  |  |
| Other Info           | Free rent / Auto lock / Air-Con / Separated Toilet /<br>Balcony / Internet Included / Penalty Fee for Early<br>Cancellation / No Smoking / Flooring / Floor<br>Heating / Dishwasher / Bathroom dryer / WIC |  |  |  |  |
| Building Information |                                                                                                                                                                                                            |  |  |  |  |
| Completion           | Jan, 2024 Earthquake<br>Resistance New                                                                                                                                                                     |  |  |  |  |
| Structure            | RC, 8 floors above                                                                                                                                                                                         |  |  |  |  |
| Car Parking          | JPY23,500 + tax / month                                                                                                                                                                                    |  |  |  |  |
| Bicycle Parking      | (Included)                                                                                                                                                                                                 |  |  |  |  |
| Music<br>Instrument  | - Pet Negotiable                                                                                                                                                                                           |  |  |  |  |
| Facilities           | Motorcycle Parking (JPY3,000 + tax / month) /<br>Janitor / Delivery box / Elevator / Security / 24h<br>Garbage Drop-off / Newly-built (~1 y/o)                                                             |  |  |  |  |
|                      | ·                                                                                                                                                                                                          |  |  |  |  |