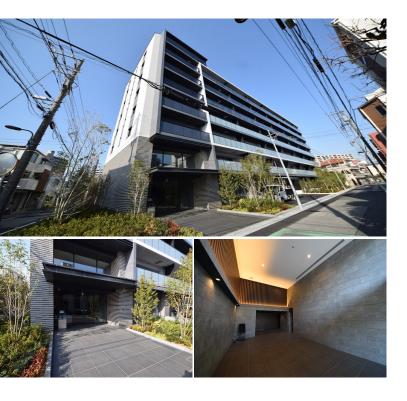

|                  | FOR RENT Property ID No. :155109   |  |          |      |          | HOUSEREP TOKYO INC. Website : www.houserep-tokyo.com |
|------------------|------------------------------------|--|----------|------|----------|------------------------------------------------------|
| Property<br>Name | DUE MACHIYA                        |  | Unit No. | ТҮРЕ | Access ] | Machiya Station on Chiyoda Line (10 min)             |
|                  |                                    |  | 307      | Apt. |          |                                                      |
| Address          | 8-12-1, Machiya, Arakawa-Ku, Tokyo |  |          |      |          |                                                      |

\*The actual Layout & Size may differ slightly from this floor plans & pictures.

Transaction Type : Intermediate Agent Fee : 1 month + tax

Website : www.houserep-tokyo.com

| Lease Conditions     |                                                                                                                                                                                                            |  |  |  |  |
|----------------------|------------------------------------------------------------------------------------------------------------------------------------------------------------------------------------------------------------|--|--|--|--|
| LAYOUT               | 2 BR+S                                                                                                                                                                                                     |  |  |  |  |
| SIZE                 | 70.11 m <sup>2</sup> /754.65 ft <sup>2</sup>                                                                                                                                                               |  |  |  |  |
| RENT                 | JPY 233,000 / month                                                                                                                                                                                        |  |  |  |  |
| Management Fee       | JPY15,000/month                                                                                                                                                                                            |  |  |  |  |
| Deposit              | 1 month Key Money 1 month                                                                                                                                                                                  |  |  |  |  |
| Lease Term           | Standard lease for 24 months                                                                                                                                                                               |  |  |  |  |
| Available            | Now                                                                                                                                                                                                        |  |  |  |  |
| Renewal Fee          | 1 month                                                                                                                                                                                                    |  |  |  |  |
| Agent Fee            | 1 month + tax                                                                                                                                                                                              |  |  |  |  |
| Other Info           | Free rent / Auto lock / Air-Con / Separated Toilet /<br>Balcony / Internet Included / Penalty Fee for Early<br>Cancellation / No Smoking / Flooring / Floor<br>Heating / Dishwasher / Bathroom dryer / WIC |  |  |  |  |
| Building Information |                                                                                                                                                                                                            |  |  |  |  |
| Completion           | Jan, 2024 Earthquake<br>Resistance New                                                                                                                                                                     |  |  |  |  |
| Structure            | RC, 8 floors above                                                                                                                                                                                         |  |  |  |  |
| Car Parking          | JPY23,500 + tax / month                                                                                                                                                                                    |  |  |  |  |
| Bicycle Parking      | (Included)                                                                                                                                                                                                 |  |  |  |  |
| Music<br>Instrument  | - Pet Negotiable                                                                                                                                                                                           |  |  |  |  |
| Facilities           | Motorcycle Parking (JPY3,000 + tax / month) /<br>Janitor / Delivery box / Elevator / Security / 24h<br>Garbage Drop-off / Newly-built (~1 y/o)                                                             |  |  |  |  |
|                      | ·                                                                                                                                                                                                          |  |  |  |  |