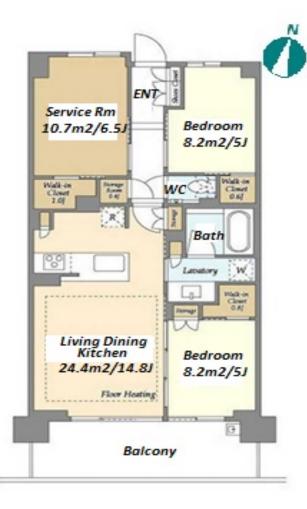

\*The actual Layout & Size may differ slightly from this floor plans & pictures.

Transaction Type : Intermediate Agent Fee : 1 month + tax

Website : www.houserep-tokyo.com

| Lease Conditions     |                                                                                                                                                                                                            |                          |            |  |  |  |
|----------------------|------------------------------------------------------------------------------------------------------------------------------------------------------------------------------------------------------------|--------------------------|------------|--|--|--|
| LAYOUT               | 2 BR+S                                                                                                                                                                                                     |                          |            |  |  |  |
| SIZE                 | 70.11 m²/754.65 ft²                                                                                                                                                                                        |                          |            |  |  |  |
| RENT                 | JPY 233,000 / month                                                                                                                                                                                        |                          |            |  |  |  |
| Management Fee       | JPY15,000/month                                                                                                                                                                                            |                          |            |  |  |  |
| Deposit              | 1 month Key Money 1 mo                                                                                                                                                                                     |                          | 1 month    |  |  |  |
| Lease Term           | Standard lease for 24 months                                                                                                                                                                               |                          |            |  |  |  |
| Available            | Now                                                                                                                                                                                                        |                          |            |  |  |  |
| Renewal Fee          | 1 month                                                                                                                                                                                                    |                          |            |  |  |  |
| Agent Fee            | 1 month + tax                                                                                                                                                                                              |                          |            |  |  |  |
| Other Info           | Free rent / Auto lock / Air-Con / Separated Toilet /<br>Balcony / Internet Included / Penalty Fee for Early<br>Cancellation / No Smoking / Flooring / Floor<br>Heating / Dishwasher / Bathroom dryer / WIC |                          |            |  |  |  |
| Building Information |                                                                                                                                                                                                            |                          |            |  |  |  |
| Completion           | Jan, 2024                                                                                                                                                                                                  | Earthquake<br>Resistance | New        |  |  |  |
| Structure            | RC, 8 floors above                                                                                                                                                                                         |                          |            |  |  |  |
| Car Parking          | JPY23,500 + tax / month                                                                                                                                                                                    |                          |            |  |  |  |
| Bicycle Parking      | (Included)                                                                                                                                                                                                 |                          |            |  |  |  |
| Music<br>Instrument  | -                                                                                                                                                                                                          | Pet                      | Negotiable |  |  |  |
| Facilities           | Motorcycle Parking (JPY3,000 + tax / month) /<br>Janitor / Delivery box / Elevator / Security / 24h<br>Garbage Drop-off / Newly-built (~1 y/o)                                                             |                          |            |  |  |  |