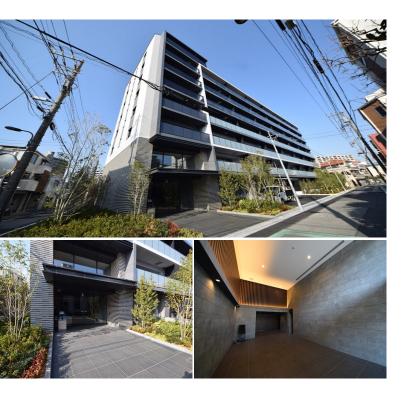

|                  | FOR RENT                          | Property ID No. :155108 |          |      |        | HOUSEREP TOKYO INC. Website : www.houserep-tokyo.com |  |
|------------------|-----------------------------------|-------------------------|----------|------|--------|------------------------------------------------------|--|
| Property<br>Name | DUE MACHIYA                       |                         | Unit No. | TYPE |        | Machiya Station on Chiyoda Line (10 min)             |  |
|                  |                                   |                         | 205      | Apt. | Access |                                                      |  |
| Address          | -12-1, Machiya, Arakawa-Ku, Tokyo |                         |          |      |        |                                                      |  |

\*The actual Layout & Size may differ slightly from this floor plans & pictures.

Transaction Type : Intermediate Agent Fee : 1 month + tax

Website : www.houserep-tokyo.com

| Lease Conditions     |                                                                                                                                                                                                            |                          |            |  |  |  |
|----------------------|------------------------------------------------------------------------------------------------------------------------------------------------------------------------------------------------------------|--------------------------|------------|--|--|--|
| LAYOUT               | 2 BR+S                                                                                                                                                                                                     |                          |            |  |  |  |
| SIZE                 | 70.11 m²/754.65 ft²                                                                                                                                                                                        |                          |            |  |  |  |
| RENT                 | JPY 233,000 / month                                                                                                                                                                                        |                          |            |  |  |  |
| Management Fee       | JPY15,000/month                                                                                                                                                                                            |                          |            |  |  |  |
| Deposit              | 1 month Key Money 1 mo                                                                                                                                                                                     |                          | 1 month    |  |  |  |
| Lease Term           | Standard lease for 24 months                                                                                                                                                                               |                          |            |  |  |  |
| Available            | Now                                                                                                                                                                                                        |                          |            |  |  |  |
| Renewal Fee          | 1 month                                                                                                                                                                                                    |                          |            |  |  |  |
| Agent Fee            | 1 month + tax                                                                                                                                                                                              |                          |            |  |  |  |
| Other Info           | Free rent / Auto lock / Air-Con / Separated Toilet /<br>Balcony / Internet Included / Penalty Fee for Early<br>Cancellation / No Smoking / Flooring / Floor<br>Heating / Dishwasher / Bathroom dryer / WIC |                          |            |  |  |  |
| Building Information |                                                                                                                                                                                                            |                          |            |  |  |  |
| Completion           | Jan, 2024                                                                                                                                                                                                  | Earthquake<br>Resistance | New        |  |  |  |
| Structure            | RC, 8 floors above                                                                                                                                                                                         |                          |            |  |  |  |
| Car Parking          | JPY23,500 + tax / month                                                                                                                                                                                    |                          |            |  |  |  |
| Bicycle Parking      | (Included)                                                                                                                                                                                                 |                          |            |  |  |  |
| Music<br>Instrument  | -                                                                                                                                                                                                          | Pet                      | Negotiable |  |  |  |
| Facilities           | Motorcycle Parking (JPY3,000 + tax / month) /<br>Janitor / Delivery box / Elevator / Security / 24h<br>Garbage Drop-off / Newly-built (~1 y/o)                                                             |                          |            |  |  |  |