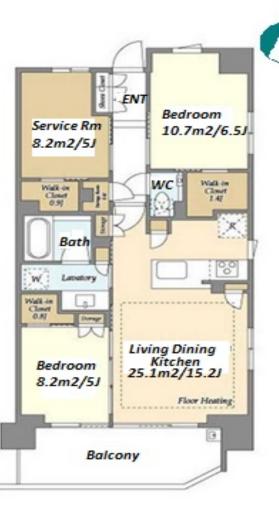

Transaction Type : Intermediate Agent Fee : 1 month + tax

Website : www.houserep-tokyo.com

Remarks

| Lease Conditions     |                                                                                                                                                                                                            |  |  |  |  |
|----------------------|------------------------------------------------------------------------------------------------------------------------------------------------------------------------------------------------------------|--|--|--|--|
| LAYOUT               | 2 BR+S                                                                                                                                                                                                     |  |  |  |  |
| SIZE                 | 72.01 m <sup>2</sup> /775.1 ft <sup>2</sup>                                                                                                                                                                |  |  |  |  |
| RENT                 | JPY 247,000 / month                                                                                                                                                                                        |  |  |  |  |
| Management Fee       | JPY15,000/month                                                                                                                                                                                            |  |  |  |  |
| Deposit              | 1 month Key Money 1 month                                                                                                                                                                                  |  |  |  |  |
| Lease Term           | Standard lease for 24 months                                                                                                                                                                               |  |  |  |  |
| Available            | Now                                                                                                                                                                                                        |  |  |  |  |
| Renewal Fee          | 1 month                                                                                                                                                                                                    |  |  |  |  |
| Agent Fee            | 1 month + tax                                                                                                                                                                                              |  |  |  |  |
| Other Info           | Free rent / Auto lock / Air-Con / Separated Toilet /<br>Balcony / Internet Included / Penalty Fee for Early<br>Cancellation / No Smoking / Flooring / Floor<br>Heating / Dishwasher / Bathroom dryer / WIC |  |  |  |  |
| Building Information |                                                                                                                                                                                                            |  |  |  |  |
| Completion           | Jan, 2024 Earthquake<br>Resistance New                                                                                                                                                                     |  |  |  |  |
| Structure            | RC, 8 floors above                                                                                                                                                                                         |  |  |  |  |
| Car Parking          | JPY23,500 + tax / month                                                                                                                                                                                    |  |  |  |  |
| Bicycle Parking      | (Included)                                                                                                                                                                                                 |  |  |  |  |
| Music<br>Instrument  | - Pet Negotiable                                                                                                                                                                                           |  |  |  |  |
| Facilities           | Motorcycle Parking (JPY3,000 + tax / month) /<br>Janitor / Delivery box / Elevator / Security / 24h<br>Garbage Drop-off / Newly-built (~1 y/o)                                                             |  |  |  |  |