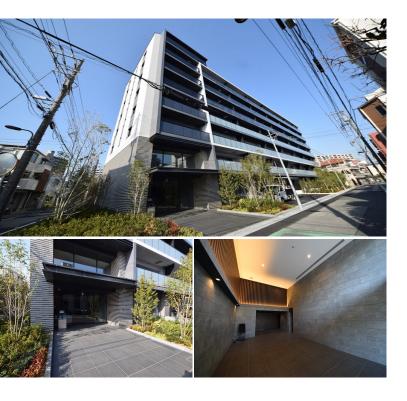

|                  | FOR RENT Property ID No. :155103   |  |          |      |        | HOUSEREP TOKYO INC. Website : www.houserep-tokyo.com |
|------------------|------------------------------------|--|----------|------|--------|------------------------------------------------------|
| Property<br>Name | DUE MACHIYA                        |  | Unit No. | TYPE | Access | Machiya Station on Chiyoda Line (10 min)             |
|                  |                                    |  | 510      | Apt. |        |                                                      |
| Address          | 8-12-1, Machiya, Arakawa-Ku, Tokyo |  |          |      |        |                                                      |

Transaction Type : Intermediate Agent Fee : 1 month + tax

Website : www.houserep-tokyo.com

Remarks

| Lease Conditions     |                                                                                                                                                                                                            |  |  |  |  |
|----------------------|------------------------------------------------------------------------------------------------------------------------------------------------------------------------------------------------------------|--|--|--|--|
| LAYOUT               | 2 BR+S                                                                                                                                                                                                     |  |  |  |  |
| SIZE                 | 72.01 m <sup>2</sup> /775.1 ft <sup>2</sup>                                                                                                                                                                |  |  |  |  |
| RENT                 | JPY 247,000 / month                                                                                                                                                                                        |  |  |  |  |
| Management Fee       | JPY15,000/month                                                                                                                                                                                            |  |  |  |  |
| Deposit              | 1 month Key Money 1 month                                                                                                                                                                                  |  |  |  |  |
| Lease Term           | Standard lease for 24 months                                                                                                                                                                               |  |  |  |  |
| Available            | Now                                                                                                                                                                                                        |  |  |  |  |
| Renewal Fee          | 1 month                                                                                                                                                                                                    |  |  |  |  |
| Agent Fee            | 1 month + tax                                                                                                                                                                                              |  |  |  |  |
| Other Info           | Free rent / Auto lock / Air-Con / Separated Toilet /<br>Balcony / Internet Included / Penalty Fee for Early<br>Cancellation / No Smoking / Flooring / Floor<br>Heating / Dishwasher / Bathroom dryer / WIC |  |  |  |  |
| Building Information |                                                                                                                                                                                                            |  |  |  |  |
| Completion           | Jan, 2024 Earthquake<br>Resistance New                                                                                                                                                                     |  |  |  |  |
| Structure            | RC, 8 floors above                                                                                                                                                                                         |  |  |  |  |
| Car Parking          | JPY23,500 + tax / month                                                                                                                                                                                    |  |  |  |  |
| Bicycle Parking      | (Included)                                                                                                                                                                                                 |  |  |  |  |
| Music<br>Instrument  | - Pet Negotiable                                                                                                                                                                                           |  |  |  |  |
| Facilities           | Motorcycle Parking (JPY3,000 + tax / month) /<br>Janitor / Delivery box / Elevator / Security / 24h<br>Garbage Drop-off / Newly-built (~1 y/o)                                                             |  |  |  |  |