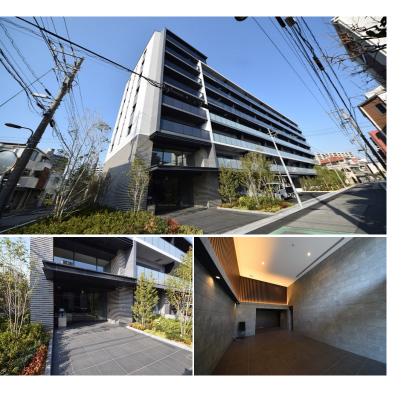

|                  | FOR RENT                           | Property ID No. :155102 |          |      |        | HOUSEREP TOKYO INC.                      | Website : www.houserep-tokyo.com |
|------------------|------------------------------------|-------------------------|----------|------|--------|------------------------------------------|----------------------------------|
| Property<br>Name | DUE MACHIYA                        |                         | Unit No. | TYPE | Access | Machiya Station on Chiyoda Line (10 min) |                                  |
|                  |                                    |                         | 312      | Apt. |        |                                          |                                  |
| Address          | 8-12-1, Machiya, Arakawa-Ku, Tokyo |                         |          |      |        |                                          |                                  |

Transaction Type : Intermediate Agent Fee : 1 month + tax

Website : www.houserep-tokyo.com

| Lease Conditions     |                                                                                                                                                                                                            |  |  |  |  |  |
|----------------------|------------------------------------------------------------------------------------------------------------------------------------------------------------------------------------------------------------|--|--|--|--|--|
| LAYOUT               | 2 BR+S                                                                                                                                                                                                     |  |  |  |  |  |
| SIZE                 | 72.01 m <sup>2</sup> /775.1 ft <sup>2</sup>                                                                                                                                                                |  |  |  |  |  |
| RENT                 | JPY 239,000 / month                                                                                                                                                                                        |  |  |  |  |  |
| Management Fee       | JPY15,000/month                                                                                                                                                                                            |  |  |  |  |  |
| Deposit              | 1 month Key Money 1 month                                                                                                                                                                                  |  |  |  |  |  |
| Lease Term           | Standard lease for 24 months                                                                                                                                                                               |  |  |  |  |  |
| Available            | Now                                                                                                                                                                                                        |  |  |  |  |  |
| Renewal Fee          | 1 month                                                                                                                                                                                                    |  |  |  |  |  |
| Agent Fee            | 1 month + tax                                                                                                                                                                                              |  |  |  |  |  |
| Other Info           | Free rent / Auto lock / Air-Con / Separated Toilet /<br>Balcony / Internet Included / Penalty Fee for Early<br>Cancellation / No Smoking / Flooring / Floor<br>Heating / Dishwasher / Bathroom dryer / WIC |  |  |  |  |  |
| Building Information |                                                                                                                                                                                                            |  |  |  |  |  |
| Completion           | Jan, 2024 Earthquake<br>Resistance New                                                                                                                                                                     |  |  |  |  |  |
| Structure            | RC, 8 floors above                                                                                                                                                                                         |  |  |  |  |  |
| Car Parking          | JPY23,500 + tax / month                                                                                                                                                                                    |  |  |  |  |  |
| Bicycle Parking      | (Included)                                                                                                                                                                                                 |  |  |  |  |  |
| Music<br>Instrument  | - Pet Negotiable                                                                                                                                                                                           |  |  |  |  |  |
| Facilities           | Motorcycle Parking (JPY3,000 + tax / month) /<br>Janitor / Delivery box / Elevator / Security / 24h<br>Garbage Drop-off / Newly-built (~1 y/o)                                                             |  |  |  |  |  |