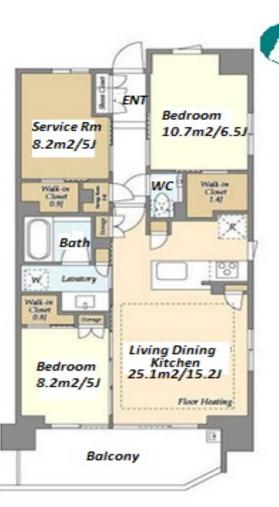

Transaction Type : Intermediate Agent Fee : 1 month + tax

Website : www.houserep-tokyo.com

| Lease Conditions     |                                                                                                                                                                                                            |  |  |  |  |  |
|----------------------|------------------------------------------------------------------------------------------------------------------------------------------------------------------------------------------------------------|--|--|--|--|--|
| LAYOUT               | 2 BR+S                                                                                                                                                                                                     |  |  |  |  |  |
| SIZE                 | 72.01 m <sup>2</sup> /775.1 ft <sup>2</sup>                                                                                                                                                                |  |  |  |  |  |
| RENT                 | JPY 239,000 / month                                                                                                                                                                                        |  |  |  |  |  |
| Management Fee       | JPY15,000/month                                                                                                                                                                                            |  |  |  |  |  |
| Deposit              | 1 month Key Money 1 month                                                                                                                                                                                  |  |  |  |  |  |
| Lease Term           | Standard lease for 24 months                                                                                                                                                                               |  |  |  |  |  |
| Available            | Now                                                                                                                                                                                                        |  |  |  |  |  |
| Renewal Fee          | 1 month                                                                                                                                                                                                    |  |  |  |  |  |
| Agent Fee            | 1 month + tax                                                                                                                                                                                              |  |  |  |  |  |
| Other Info           | Free rent / Auto lock / Air-Con / Separated Toilet /<br>Balcony / Internet Included / Penalty Fee for Early<br>Cancellation / No Smoking / Flooring / Floor<br>Heating / Dishwasher / Bathroom dryer / WIC |  |  |  |  |  |
| Building Information |                                                                                                                                                                                                            |  |  |  |  |  |
| Completion           | Jan, 2024 Earthquake<br>Resistance New                                                                                                                                                                     |  |  |  |  |  |
| Structure            | RC, 8 floors above                                                                                                                                                                                         |  |  |  |  |  |
| Car Parking          | JPY23,500 + tax / month                                                                                                                                                                                    |  |  |  |  |  |
| Bicycle Parking      | (Included)                                                                                                                                                                                                 |  |  |  |  |  |
| Music<br>Instrument  | - Pet Negotiable                                                                                                                                                                                           |  |  |  |  |  |
| Facilities           | Motorcycle Parking (JPY3,000 + tax / month) /<br>Janitor / Delivery box / Elevator / Security / 24h<br>Garbage Drop-off / Newly-built (~1 y/o)                                                             |  |  |  |  |  |