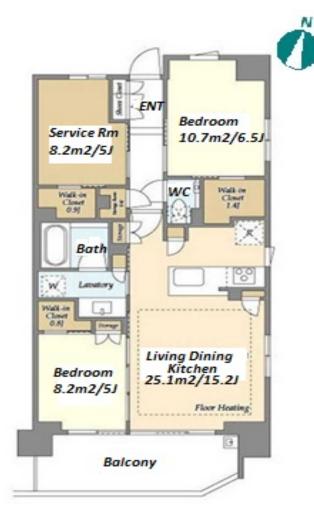

 $\label{eq:Transaction} Type: Intermediate \\ Agent Fee: 1 month + tax$ 

Website: www.houserep-tokyo.com

| Lease Conditions      |                                                                                                                                                                                                   |                          |            |
|-----------------------|---------------------------------------------------------------------------------------------------------------------------------------------------------------------------------------------------|--------------------------|------------|
| LAYOUT                | 2 BR+S                                                                                                                                                                                            |                          |            |
| SIZE                  | 72.01 m <sup>2</sup> /775.1 ft <sup>2</sup>                                                                                                                                                       |                          |            |
| RENT                  | JPY 238,000 / month                                                                                                                                                                               |                          |            |
| <b>Management Fee</b> | JPY15,000/month                                                                                                                                                                                   |                          |            |
| Deposit               | 1 month                                                                                                                                                                                           | Key Money                | 1 month    |
| Lease Term            | Standard lease for 24 months                                                                                                                                                                      |                          |            |
| Available             | Now                                                                                                                                                                                               |                          |            |
| Renewal Fee           | 1 month                                                                                                                                                                                           |                          |            |
| Agent Fee             | 1 month + tax                                                                                                                                                                                     |                          |            |
| Other Info            | Free rent / Auto lock / Air-Con / Separated Toilet / Balcony / Internet Included / Penalty Fee for Early Cancellation / No Smoking / Flooring / Floor Heating / Dishwasher / Bathroom dryer / WIC |                          |            |
| Building Information  |                                                                                                                                                                                                   |                          |            |
| Completion            | Jan, 2024                                                                                                                                                                                         | Earthquake<br>Resistance | New        |
| Structure             | RC, 8 floors above                                                                                                                                                                                |                          |            |
| Car Parking           | JPY23,500 + tax / month                                                                                                                                                                           |                          |            |
| Bicycle Parking       | ( Included )                                                                                                                                                                                      |                          |            |
| Music<br>Instrument   | -                                                                                                                                                                                                 | Pet                      | Negotiable |
| Facilities            | Motorcycle Parking (JPY3,000 + tax / month) /<br>Janitor / Delivery box / Elevator / Security / 24h<br>Garbage Drop-off / Newly-built (~1 y/o)                                                    |                          |            |