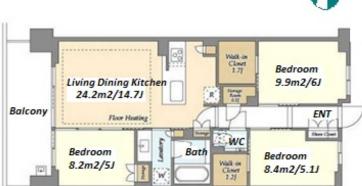

Transaction Type : Intermediate Agent Fee : 1 month + tax

Website : www.houserep-tokyo.com

| Lease Conditions    |                                                                                                                                                                                                                      |           |         |  |  |
|---------------------|----------------------------------------------------------------------------------------------------------------------------------------------------------------------------------------------------------------------|-----------|---------|--|--|
| LAYOUT              | 3 BR                                                                                                                                                                                                                 |           |         |  |  |
| SIZE                | 70.63 m <sup>2</sup> /760.25 ft <sup>2</sup>                                                                                                                                                                         |           |         |  |  |
| RENT                | JPY 238,000 / month                                                                                                                                                                                                  |           |         |  |  |
| Management Fee      | JPY15,000/month                                                                                                                                                                                                      |           |         |  |  |
| Deposit             | 1 month                                                                                                                                                                                                              | Key Money | 1 month |  |  |
| Lease Term          | Standard lease for 24 months                                                                                                                                                                                         |           |         |  |  |
| Available           | vailable Now                                                                                                                                                                                                         |           |         |  |  |
| Renewal Fee 1 month |                                                                                                                                                                                                                      |           |         |  |  |
| Agent Fee           | 1 month + tax                                                                                                                                                                                                        |           |         |  |  |
| Other Info          | Other InfoFree rent / Auto lock / Air-Con / Separated Toilet /<br>Balcony / Internet Included / Penalty Fee for Early<br>Cancellation / No Smoking / Flooring / Floor<br>Heating / Dishwasher / Bathroom dryer / WIC |           |         |  |  |