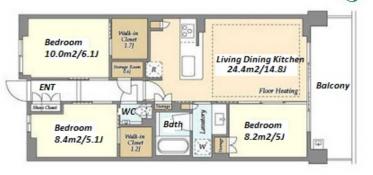

**TYPE** 

Apt.

Access

Machiya Station on Chiyoda Line (10 min)

Website: www.houserep-tokyo.com

**DUE MACHIYA** 

8-12-1, Machiya, Arakawa-Ku, Tokyo

Lease Conditions 3 BR **LAYOUT** 70.84 m<sup>2</sup>/762.51 ft<sup>2</sup> SIZE JPY 229,000 / month RENT Management Fee JPY15,000/month **Key Money Deposit** 1 month 1 month **Lease Term** Standard lease for 24 months Available Now Renewal Fee 1 month 1 month + tax**Agent Fee** Free rent / Auto lock / Air-Con / Separated Toilet / Balcony / Internet Included / Penalty Fee for Early Other Info Cancellation / No Smoking / Flooring / Floor Heating / Dishwasher / Bathroom dryer / WIC

## Remarks

Renters Insuarance: Required / Room Cleaning: JPY 68,800+tax (when moving out) / AC Cleaning: JPY20,000+tax (when moving out) / Pet: additional deposit (1 month)

\*The actual Layout & Size may differ slightly from this floor plans & pictures.