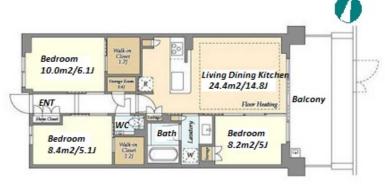

Access

Machiya Station on Chiyoda Line (10 min)

Website: www.houserep-tokyo.com

HOUSEREP TOKYO INC.

**DUE MACHIYA** 

8-12-1, Machiya, Arakawa-Ku, Tokyo

Lease Conditions 3 BR **LAYOUT** 70.84 m<sup>2</sup>/762.51 ft<sup>2</sup> SIZE JPY 229,000 / month RENT Management Fee JPY15,000/month **Deposit** 1 month **Key Money** 1 month Standard lease for 24 months **Lease Term** Available Now Renewal Fee 1 month 1 month + tax**Agent Fee** Free rent / Auto lock / Air-Con / Separated Toilet / Balcony / Internet Included / Penalty Fee for Early Other Info Cancellation / No Smoking / Flooring / Floor Heating / Dishwasher / Bathroom dryer / WIC / Private Yard

\*The actual Layout & Size may differ slightly from this floor plans & pictures.

#301, 1-4-15, Hiroo, Shibuya-ku, Tokyo 150-0012, Japan +81 (0)3 6427 5860 inquiry@houserep-tokyo.com

Transaction Type: Intermediate Agent Fee: 1 month + tax