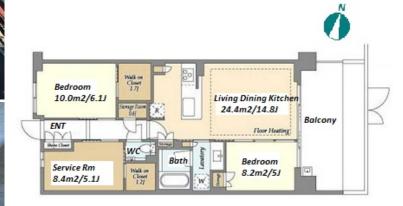

108

**TYPE** Apt.

Access

Machiya Station on Chiyoda Line (10 min)

8-12-1, Machiya, Arakawa-Ku, Tokyo

Lease Conditions 2 BR+S **LAYOUT** 70.84 m<sup>2</sup>/762.51 ft<sup>2</sup> SIZE JPY 229,000 / month RENT Management Fee JPY15,000/month **Key Money Deposit** 1 month 1 month Standard lease for 24 months **Lease Term** Available Now Renewal Fee 1 month 1 month + tax**Agent Fee** Free rent / Auto lock / Air-Con / Separated Toilet / Balcony / Internet Included / Penalty Fee for Early Other Info Cancellation / No Smoking / Flooring / Floor Heating / Dishwasher / Bathroom dryer / WIC / Private Yard **Building Information** 