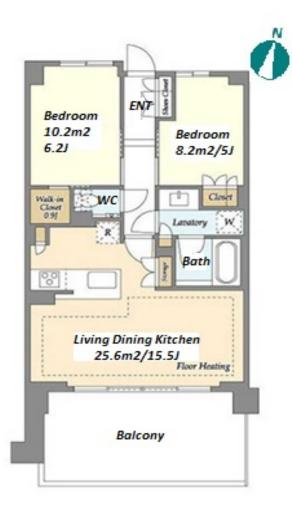

Transaction Type: Intermediate Agent Fee: 1 month + tax

Website: www.houserep-tokyo.com

| Lease Conditions      |                                                                                                                                                                                                |                          |         |
|-----------------------|------------------------------------------------------------------------------------------------------------------------------------------------------------------------------------------------|--------------------------|---------|
| LAYOUT                | 2 BR                                                                                                                                                                                           |                          |         |
| SIZE                  | 60.19 m <sup>2</sup> /647.87 ft <sup>2</sup>                                                                                                                                                   |                          |         |
| RENT                  | JPY 248,000 / month                                                                                                                                                                            |                          |         |
| <b>Management Fee</b> | JPY15,000/month                                                                                                                                                                                |                          |         |
| Deposit               | 1 month                                                                                                                                                                                        | Key Money                | 1 month |
| Lease Term            | Standard lease for 24 months                                                                                                                                                                   |                          |         |
| Available             | Now                                                                                                                                                                                            |                          |         |
| Renewal Fee           | 1 month                                                                                                                                                                                        |                          |         |
| Agent Fee             | 1 month + tax                                                                                                                                                                                  |                          |         |
| Other Info            | Auto lock / Air-Con / Separated Toilet / Balcony /<br>Internet Included / Penalty Fee for Early<br>Cancellation / No Smoking / Flooring / Floor<br>Heating / Dishwasher / Bathroom dryer / WIC |                          |         |
| Building Information  |                                                                                                                                                                                                |                          |         |
| Completion            | Jan, 2024                                                                                                                                                                                      | Earthquake<br>Resistance | New     |
| Structure             | RC, 8 floors above                                                                                                                                                                             |                          |         |
| Car Parking           | JPY23,500 + tax / month                                                                                                                                                                        |                          |         |
| Bicycle Parking       | (Included)                                                                                                                                                                                     |                          |         |