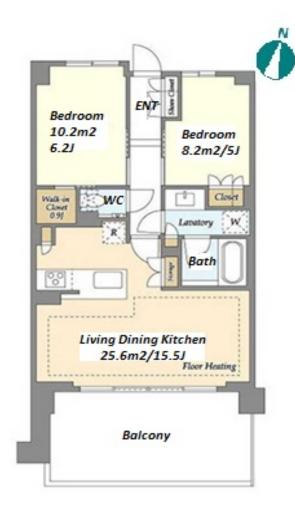

Transaction Type: Intermediate Agent Fee: 1 month + tax

Website: www.houserep-tokyo.com

| Lease Conditions      |                                                                                                                                                                                                   |                          |            |
|-----------------------|---------------------------------------------------------------------------------------------------------------------------------------------------------------------------------------------------|--------------------------|------------|
| LAYOUT                | 2 BR                                                                                                                                                                                              |                          |            |
| SIZE                  | 60.19 m <sup>2</sup> /647.87 ft <sup>2</sup>                                                                                                                                                      |                          |            |
| RENT                  | JPY 248,000 / month                                                                                                                                                                               |                          |            |
| <b>Management Fee</b> | JPY15,000/month                                                                                                                                                                                   |                          |            |
| Deposit               | 1 month                                                                                                                                                                                           | Key Money                | 1 month    |
| Lease Term            | Standard lease for 24 months                                                                                                                                                                      |                          |            |
| Available             | Now                                                                                                                                                                                               |                          |            |
| Renewal Fee           | 1 month                                                                                                                                                                                           |                          |            |
| Agent Fee             | 1 month + tax                                                                                                                                                                                     |                          |            |
| Other Info            | Free rent / Auto lock / Air-Con / Separated Toilet / Balcony / Internet Included / Penalty Fee for Early Cancellation / No Smoking / Flooring / Floor Heating / Dishwasher / Bathroom dryer / WIC |                          |            |
| Building Information  |                                                                                                                                                                                                   |                          |            |
| Completion            | Jan, 2024                                                                                                                                                                                         | Earthquake<br>Resistance | New        |
| Structure             | RC, 8 floors above                                                                                                                                                                                |                          |            |
| Car Parking           | JPY23,500 + tax / month                                                                                                                                                                           |                          |            |
| Bicycle Parking       | ( Included )                                                                                                                                                                                      |                          |            |
| Music<br>Instrument   | -                                                                                                                                                                                                 | Pet                      | Negotiable |
|                       |                                                                                                                                                                                                   |                          |            |