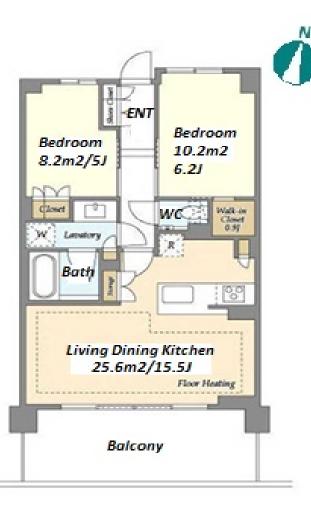

Transaction Type : Intermediate Agent Fee : 1 month + tax

Website : www.houserep-tokyo.com

| LAYOUT                                 | 2 BR                                                                                                                                                                                                       |                                              |               |  |  |  |  |
|----------------------------------------|------------------------------------------------------------------------------------------------------------------------------------------------------------------------------------------------------------|----------------------------------------------|---------------|--|--|--|--|
| SIZE                                   | 60.19 m <sup>2</sup> /647.87 ft <sup>2</sup>                                                                                                                                                               |                                              |               |  |  |  |  |
| RENT                                   | JPY 248,000 / month                                                                                                                                                                                        |                                              |               |  |  |  |  |
| Management Fee                         | JPY15,000/month                                                                                                                                                                                            |                                              |               |  |  |  |  |
| Deposit                                | 1 month                                                                                                                                                                                                    | Key Money                                    | 1 month       |  |  |  |  |
| Lease Term                             | Standard lease for 24 months                                                                                                                                                                               |                                              |               |  |  |  |  |
| Available                              | Now                                                                                                                                                                                                        |                                              |               |  |  |  |  |
| Renewal Fee                            | 1 month                                                                                                                                                                                                    |                                              |               |  |  |  |  |
| Agent Fee                              | 1 month + tax                                                                                                                                                                                              |                                              |               |  |  |  |  |
| Other Info                             | Free rent / Auto lock / Air-Con / Separated Toilet /<br>Balcony / Internet Included / Penalty Fee for Early<br>Cancellation / No Smoking / Flooring / Floor<br>Heating / Dishwasher / Bathroom dryer / WIC |                                              |               |  |  |  |  |
|                                        | Heating / Dishw                                                                                                                                                                                            | asher / Bathroom                             | ı dryer / WIC |  |  |  |  |
| Building Information                   |                                                                                                                                                                                                            | /asher / Bathroom                            | dryer / WIC   |  |  |  |  |
| Building Information                   |                                                                                                                                                                                                            | asher / Bathroom<br>Earthquake<br>Resistance | n dryer / WIC |  |  |  |  |
| U                                      | n                                                                                                                                                                                                          | Earthquake<br>Resistance                     | -             |  |  |  |  |
| Completion                             | n<br>Jan, 2024                                                                                                                                                                                             | Earthquake<br>Resistance                     | -             |  |  |  |  |
| Completion<br>Structure                | Jan, 2024<br>RC, 8 floors abo                                                                                                                                                                              | Earthquake<br>Resistance                     | -             |  |  |  |  |
| Completion<br>Structure<br>Car Parking | Jan, 2024<br>RC, 8 floors abo<br>JPY23,500 + tax                                                                                                                                                           | Earthquake<br>Resistance                     | -             |  |  |  |  |