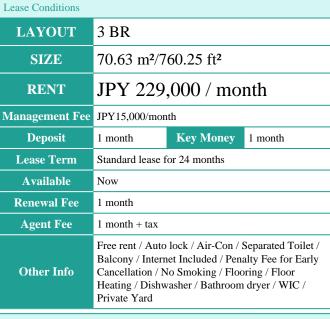

\*The actual Layout & Size may differ slightly from this floor plans & pictures.

#301, 1-4-15, Hiroo, Shibuya-ku, Tokyo 150-0012, Japan +81 (0)3 6427 5860 inquiry@houserep-tokyo.com

Transaction Type: Intermediate Agent Fee: 1 month + tax

Website: www.houserep-tokyo.com

Renters Insuarance: Required / Room Cleaning: JPY 67,000+tax (when moving out) / AC Cleaning: JPY20,000+tax (when moving out) / Pet:

additional deposit (1 month)

Remarks