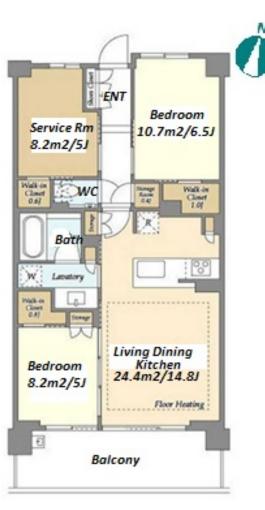

\*The actual Layout & Size may differ slightly from this floor plans & pictures.

Transaction Type : Intermediate Agent Fee : 1 month + tax

Website : www.houserep-tokyo.com

| Lease Conditions     |                                                                                                                                                                                                            |                          |            |  |  |  |  |
|----------------------|------------------------------------------------------------------------------------------------------------------------------------------------------------------------------------------------------------|--------------------------|------------|--|--|--|--|
| LAYOUT               | 2 BR+S                                                                                                                                                                                                     |                          |            |  |  |  |  |
| SIZE                 | 70.11 m²/754.65 ft²                                                                                                                                                                                        |                          |            |  |  |  |  |
| RENT                 | JPY 248,000 / month                                                                                                                                                                                        |                          |            |  |  |  |  |
| Management Fee       | JPY15,000/month                                                                                                                                                                                            |                          |            |  |  |  |  |
| Deposit              | 1 month                                                                                                                                                                                                    | Key Money                | 1 month    |  |  |  |  |
| Lease Term           | Standard lease for 24 months                                                                                                                                                                               |                          |            |  |  |  |  |
| Available            | Now                                                                                                                                                                                                        |                          |            |  |  |  |  |
| Renewal Fee          | 1 month                                                                                                                                                                                                    |                          |            |  |  |  |  |
| Agent Fee            | 1 month + tax                                                                                                                                                                                              |                          |            |  |  |  |  |
| Other Info           | Free rent / Auto lock / Air-Con / Separated Toilet /<br>Balcony / Internet Included / Penalty Fee for Early<br>Cancellation / No Smoking / Flooring / Floor<br>Heating / Dishwasher / Bathroom dryer / WIC |                          |            |  |  |  |  |
| Building Information |                                                                                                                                                                                                            |                          |            |  |  |  |  |
| Completion           | Jan, 2024                                                                                                                                                                                                  | Earthquake<br>Resistance | New        |  |  |  |  |
| Structure            | RC, 8 floors above                                                                                                                                                                                         |                          |            |  |  |  |  |
| Car Parking          | JPY23,500 + tax / month                                                                                                                                                                                    |                          |            |  |  |  |  |
| Bicycle Parking      | (Included)                                                                                                                                                                                                 |                          |            |  |  |  |  |
| Music<br>Instrument  | -                                                                                                                                                                                                          | Pet                      | Negotiable |  |  |  |  |
| Facilities           | Motorcycle Parking (JPY3,000 + tax / month) /<br>Janitor / Delivery box / Elevator / Security / 24h<br>Garbage Drop-off / Newly-built (~1 y/o)                                                             |                          |            |  |  |  |  |
| Remarks              |                                                                                                                                                                                                            |                          |            |  |  |  |  |