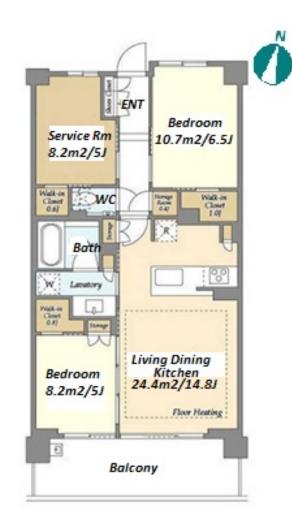

 $\label{eq:Transaction} Type: Intermediate \\ Agent Fee: 1 month + tax$ 

Website: www.houserep-tokyo.com

| Lease Conditions      |                                                                                                                                                                                                |                          |            |
|-----------------------|------------------------------------------------------------------------------------------------------------------------------------------------------------------------------------------------|--------------------------|------------|
| LAYOUT                | 2 BR+S                                                                                                                                                                                         |                          |            |
| SIZE                  | 70.11 m <sup>2</sup> /754.65 ft <sup>2</sup>                                                                                                                                                   |                          |            |
| RENT                  | JPY 234,000 / month                                                                                                                                                                            |                          |            |
| <b>Management Fee</b> | JPY15,000/month                                                                                                                                                                                |                          |            |
| Deposit               | 1 month                                                                                                                                                                                        | Key Money                | 1 month    |
| Lease Term            | Standard lease for 24 months                                                                                                                                                                   |                          |            |
| Available             | Now                                                                                                                                                                                            |                          |            |
| Renewal Fee           | 1 month                                                                                                                                                                                        |                          |            |
| Agent Fee             | 1 month + tax                                                                                                                                                                                  |                          |            |
| Other Info            | Auto lock / Air-Con / Separated Toilet / Balcony /<br>Internet Included / Penalty Fee for Early<br>Cancellation / No Smoking / Flooring / Floor<br>Heating / Dishwasher / Bathroom dryer / WIC |                          |            |
| Building Information  |                                                                                                                                                                                                |                          |            |
| Completion            | Jan, 2024                                                                                                                                                                                      | Earthquake<br>Resistance | New        |
| Structure             | RC, 8 floors above                                                                                                                                                                             |                          |            |
| Car Parking           | JPY23,500 + tax / month                                                                                                                                                                        |                          |            |
| Bicycle Parking       | (Included)                                                                                                                                                                                     |                          |            |
| Music<br>Instrument   | -                                                                                                                                                                                              | Pet                      | Negotiable |
| Facilities            | Motorcycle Parking (JPY3,000 + tax / month) /<br>Janitor / Delivery box / Elevator / Security / 24h                                                                                            |                          |            |