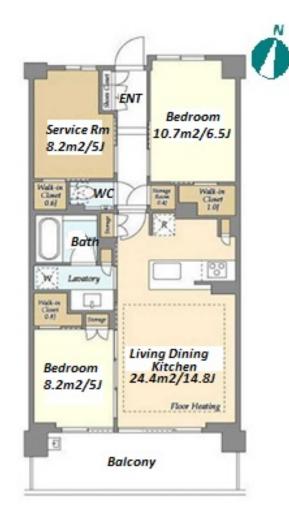

 $\label{eq:Transaction} Type: Intermediate \\ Agent Fee: 1 month + tax$ 

Website: www.houserep-tokyo.com

| Lease Conditions      |                                                                                                                                                                                                   |                          |            |
|-----------------------|---------------------------------------------------------------------------------------------------------------------------------------------------------------------------------------------------|--------------------------|------------|
| LAYOUT                | 2 BR+S                                                                                                                                                                                            |                          |            |
| SIZE                  | 70.11 m <sup>2</sup> /754.65 ft <sup>2</sup>                                                                                                                                                      |                          |            |
| RENT                  | JPY 233,000 / month                                                                                                                                                                               |                          |            |
| <b>Management Fee</b> | JPY15,000/month                                                                                                                                                                                   |                          |            |
| Deposit               | 1 month                                                                                                                                                                                           | Key Money                | 1 month    |
| Lease Term            | Standard lease for 24 months                                                                                                                                                                      |                          |            |
| Available             | Now                                                                                                                                                                                               |                          |            |
| Renewal Fee           | 1 month                                                                                                                                                                                           |                          |            |
| Agent Fee             | 1 month + tax                                                                                                                                                                                     |                          |            |
| Other Info            | Free rent / Auto lock / Air-Con / Separated Toilet / Balcony / Internet Included / Penalty Fee for Early Cancellation / No Smoking / Flooring / Floor Heating / Dishwasher / Bathroom dryer / WIC |                          |            |
| Building Information  |                                                                                                                                                                                                   |                          |            |
| Completion            | Jan, 2024                                                                                                                                                                                         | Earthquake<br>Resistance | New        |
| Structure             | RC, 8 floors above                                                                                                                                                                                |                          |            |
| Car Parking           | JPY23,500 + tax / month                                                                                                                                                                           |                          |            |
| Bicycle Parking       | ( Included )                                                                                                                                                                                      |                          |            |
| Music<br>Instrument   | -                                                                                                                                                                                                 | Pet                      | Negotiable |
| Facilities            | Motorcycle Parking (JPY3,000 + tax / month) /<br>Janitor / Delivery box / Elevator / Security / 24h<br>Garbage Drop-off / Newly-built (~1 y/o)                                                    |                          |            |