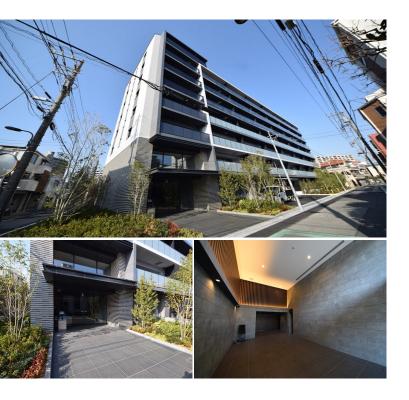

|                  | FOR RENT Property ID No. :155072   |          |      | HOUSEREP TOKYO INC. Website : www.houserep-tokyo.com |                                          |  |
|------------------|------------------------------------|----------|------|------------------------------------------------------|------------------------------------------|--|
| Property<br>Name | DUE MACHIYA                        | Unit No. | TYPE |                                                      | Machiya Station on Chiyoda Line (10 min) |  |
|                  | DUE MACHITA                        | 308      | Apt. | Access                                               |                                          |  |
| Address          | 8-12-1, Machiya, Arakawa-Ku, Tokyo |          |      |                                                      |                                          |  |

Transaction Type : Intermediate Agent Fee : 1 month + tax

Website : www.houserep-tokyo.com

| Lease Conditions     |                                                                                                                                                                                                            |                          |         |  |  |  |  |
|----------------------|------------------------------------------------------------------------------------------------------------------------------------------------------------------------------------------------------------|--------------------------|---------|--|--|--|--|
| LAYOUT               | 2 BR+S                                                                                                                                                                                                     |                          |         |  |  |  |  |
| SIZE                 | 70.11 m <sup>2</sup> /754.65 ft <sup>2</sup>                                                                                                                                                               |                          |         |  |  |  |  |
| RENT                 | JPY 233,000 / month                                                                                                                                                                                        |                          |         |  |  |  |  |
| Management Fee       | JPY15,000/month                                                                                                                                                                                            |                          |         |  |  |  |  |
| Deposit              | 1 month                                                                                                                                                                                                    | Key Money                | 1 month |  |  |  |  |
| Lease Term           | Standard lease for 24 months                                                                                                                                                                               |                          |         |  |  |  |  |
| Available            | Now                                                                                                                                                                                                        |                          |         |  |  |  |  |
| Renewal Fee          | 1 month                                                                                                                                                                                                    |                          |         |  |  |  |  |
| Agent Fee            | 1 month + tax                                                                                                                                                                                              |                          |         |  |  |  |  |
| Other Info           | Free rent / Auto lock / Air-Con / Separated Toilet /<br>Balcony / Internet Included / Penalty Fee for Early<br>Cancellation / No Smoking / Flooring / Floor<br>Heating / Dishwasher / Bathroom dryer / WIC |                          |         |  |  |  |  |
| Building Information |                                                                                                                                                                                                            |                          |         |  |  |  |  |
| Completion           | Jan, 2024                                                                                                                                                                                                  | Earthquake<br>Resistance | New     |  |  |  |  |
| Structure            | RC, 8 floors above                                                                                                                                                                                         |                          |         |  |  |  |  |
| Car Parking          | JPY23,500 + tax / month                                                                                                                                                                                    |                          |         |  |  |  |  |
| Bicycle Parking      | (Included)                                                                                                                                                                                                 |                          |         |  |  |  |  |
| Music                |                                                                                                                                                                                                            | Det                      | N       |  |  |  |  |