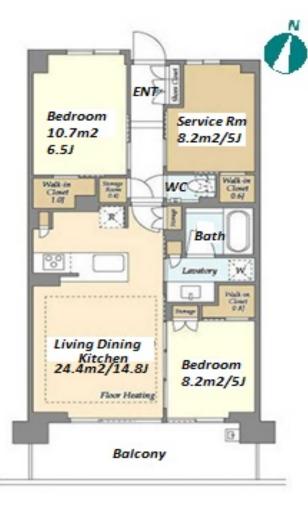

Transaction Type : Intermediate Agent Fee : 1 month + tax

Website : www.houserep-tokyo.com

| Lease Conditions     |                                                                                                                                                                                                            |                          |         |  |  |  |  |
|----------------------|------------------------------------------------------------------------------------------------------------------------------------------------------------------------------------------------------------|--------------------------|---------|--|--|--|--|
| LAYOUT               | 2 BR+S                                                                                                                                                                                                     |                          |         |  |  |  |  |
| SIZE                 | 70.11 m <sup>2</sup> /754.65 ft <sup>2</sup>                                                                                                                                                               |                          |         |  |  |  |  |
| RENT                 | JPY 233,000 / month                                                                                                                                                                                        |                          |         |  |  |  |  |
| Management Fee       | JPY15,000/month                                                                                                                                                                                            |                          |         |  |  |  |  |
| Deposit              | 1 month                                                                                                                                                                                                    | Key Money                | 1 month |  |  |  |  |
| Lease Term           | Standard lease for 24 months                                                                                                                                                                               |                          |         |  |  |  |  |
| Available            | Now                                                                                                                                                                                                        |                          |         |  |  |  |  |
| Renewal Fee          | 1 month                                                                                                                                                                                                    |                          |         |  |  |  |  |
| Agent Fee            | 1 month + tax                                                                                                                                                                                              |                          |         |  |  |  |  |
| Other Info           | Free rent / Auto lock / Air-Con / Separated Toilet /<br>Balcony / Internet Included / Penalty Fee for Early<br>Cancellation / No Smoking / Flooring / Floor<br>Heating / Dishwasher / Bathroom dryer / WIC |                          |         |  |  |  |  |
| Building Information |                                                                                                                                                                                                            |                          |         |  |  |  |  |
| Completion           | Jan, 2024                                                                                                                                                                                                  | Earthquake<br>Resistance | New     |  |  |  |  |
| Structure            | RC, 8 floors above                                                                                                                                                                                         |                          |         |  |  |  |  |
| Car Parking          | JPY23,500 + tax / month                                                                                                                                                                                    |                          |         |  |  |  |  |
| Bicycle Parking      | (Included)                                                                                                                                                                                                 |                          |         |  |  |  |  |
| Music                |                                                                                                                                                                                                            | Det                      | N       |  |  |  |  |