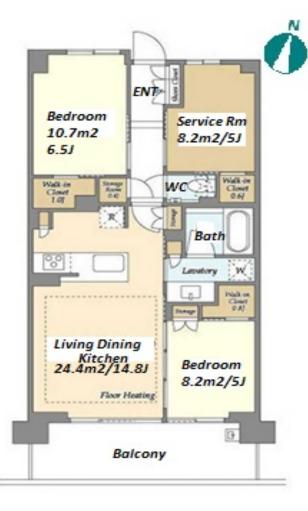

\*The actual Layout & Size may differ slightly from this floor plans & pictures.

Transaction Type : Intermediate Agent Fee : 1 month + tax

Website : www.houserep-tokyo.com

| Lease Conditions     |                                                                                                                                                                                                |                          |            |  |  |  |  |
|----------------------|------------------------------------------------------------------------------------------------------------------------------------------------------------------------------------------------|--------------------------|------------|--|--|--|--|
| LAYOUT               | 2 BR+S                                                                                                                                                                                         |                          |            |  |  |  |  |
| SIZE                 | 70.11 m <sup>2</sup> /754.65 ft <sup>2</sup>                                                                                                                                                   |                          |            |  |  |  |  |
| RENT                 | JPY 239,000 / month                                                                                                                                                                            |                          |            |  |  |  |  |
| Management Fee       | JPY15,000/month                                                                                                                                                                                |                          |            |  |  |  |  |
| Deposit              | 1 month                                                                                                                                                                                        | Key Money                | 1 month    |  |  |  |  |
| Lease Term           | Standard lease for 24 months                                                                                                                                                                   |                          |            |  |  |  |  |
| Available            | Now                                                                                                                                                                                            |                          |            |  |  |  |  |
| Renewal Fee          | 1 month                                                                                                                                                                                        |                          |            |  |  |  |  |
| Agent Fee            | ee 1 month + tax                                                                                                                                                                               |                          |            |  |  |  |  |
| Other Info           | Auto lock / Air-Con / Separated Toilet / Balcony /<br>Internet Included / Penalty Fee for Early<br>Cancellation / No Smoking / Flooring / Floor<br>Heating / Dishwasher / Bathroom dryer / WIC |                          |            |  |  |  |  |
| Building Information |                                                                                                                                                                                                |                          |            |  |  |  |  |
| Completion           | Jan, 2024                                                                                                                                                                                      | Earthquake<br>Resistance | New        |  |  |  |  |
| Structure            | RC, 8 floors above                                                                                                                                                                             |                          |            |  |  |  |  |
| Car Parking          | JPY23,500 + tax / month                                                                                                                                                                        |                          |            |  |  |  |  |
| Bicycle Parking      | (Included)                                                                                                                                                                                     |                          |            |  |  |  |  |
| Music<br>Instrument  | -                                                                                                                                                                                              | Pet                      | Negotiable |  |  |  |  |
|                      | Motorcycle Parking (JPY3,000 + tax / month) /                                                                                                                                                  |                          |            |  |  |  |  |