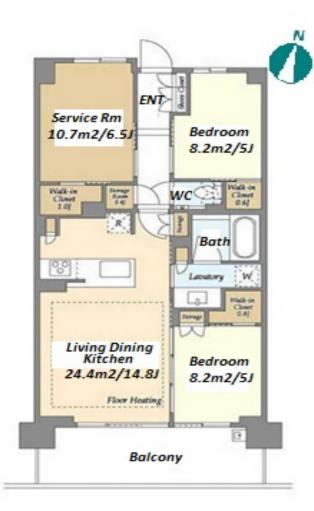

\*The actual Layout & Size may differ slightly from this floor plans & pictures.

#301, 1-4-15, Hiroo, Shibuya-ku, Tokyo 150-0012, Japan +81 (0)3 6427 5860 inquiry@houserep-tokyo.com

Transaction Type: Intermediate Agent Fee: 1 month + tax

Website: www.houserep-tokyo.com

| Lease Conditions      |                                                                                                                                                                                                   |                          |            |
|-----------------------|---------------------------------------------------------------------------------------------------------------------------------------------------------------------------------------------------|--------------------------|------------|
| LAYOUT                | 2 BR+S                                                                                                                                                                                            |                          |            |
| SIZE                  | 70.11 m <sup>2</sup> /754.65 ft <sup>2</sup>                                                                                                                                                      |                          |            |
| RENT                  | JPY 246,000 / month                                                                                                                                                                               |                          |            |
| <b>Management Fee</b> | JPY15,000/month                                                                                                                                                                                   |                          |            |
| Deposit               | 1 month                                                                                                                                                                                           | Key Money                | 1 month    |
| Lease Term            | Standard lease for 24 months                                                                                                                                                                      |                          |            |
| Available             | Now                                                                                                                                                                                               |                          |            |
| Renewal Fee           | 1 month                                                                                                                                                                                           |                          |            |
| Agent Fee             | 1 month + tax                                                                                                                                                                                     |                          |            |
| Other Info            | Free rent / Auto lock / Air-Con / Separated Toilet / Balcony / Internet Included / Penalty Fee for Early Cancellation / No Smoking / Flooring / Floor Heating / Dishwasher / Bathroom dryer / WIC |                          |            |
| Building Information  |                                                                                                                                                                                                   |                          |            |
| Completion            | Jan, 2024                                                                                                                                                                                         | Earthquake<br>Resistance | New        |
| Structure             | RC, 8 floors above                                                                                                                                                                                |                          |            |
| Car Parking           | JPY23,500 + tax / month                                                                                                                                                                           |                          |            |
| Bicycle Parking       | ( Included )                                                                                                                                                                                      |                          |            |
| Music<br>Instrument   | -                                                                                                                                                                                                 | Pet                      | Negotiable |
|                       |                                                                                                                                                                                                   |                          |            |