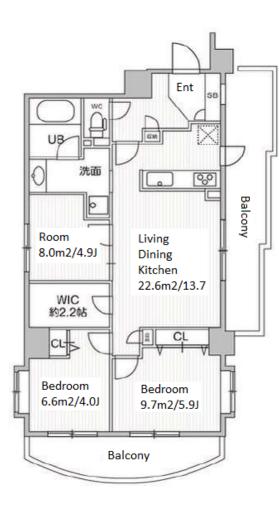

\*The actual Layout & Size may differ slightly from this floor plans & pictures

Transaction Type : Intermediate Agent Fee : 1 month + tax

Website : www.houserep-tokyo.com

| Lease Conditions              |                                                                                                                                                                                                                                           |             |   |  |  |  |  |  |  |
|-------------------------------|-------------------------------------------------------------------------------------------------------------------------------------------------------------------------------------------------------------------------------------------|-------------|---|--|--|--|--|--|--|
| LAYOUT                        | 2 BR+S                                                                                                                                                                                                                                    |             |   |  |  |  |  |  |  |
| SIZE                          | 71.28 m²/767.25 ft²                                                                                                                                                                                                                       |             |   |  |  |  |  |  |  |
| RENT                          | JPY 231,000 / month                                                                                                                                                                                                                       |             |   |  |  |  |  |  |  |
| Management Fee                | JPY15,000/month                                                                                                                                                                                                                           |             |   |  |  |  |  |  |  |
| Deposit                       | 1 month                                                                                                                                                                                                                                   | Key Money - |   |  |  |  |  |  |  |
| Lease Term                    | Standard lease for 24 months                                                                                                                                                                                                              |             |   |  |  |  |  |  |  |
| Available                     | Now                                                                                                                                                                                                                                       |             |   |  |  |  |  |  |  |
| Renewal Fee                   | 1 month                                                                                                                                                                                                                                   |             |   |  |  |  |  |  |  |
| Agent Fee                     | 1 month + tax                                                                                                                                                                                                                             |             |   |  |  |  |  |  |  |
| Other Info                    | Key Replacement Fee : JPY30,000 Tax not<br>included / Guarantor Company : TBC / Auto lock /<br>Renovated / Air-Con / Separated Toilet / Balcony /<br>Internet (Extra Charge) / Flooring / Floor Heating /<br>Bathroom dryer / Corner Unit |             |   |  |  |  |  |  |  |
| Building Information          | n                                                                                                                                                                                                                                         |             |   |  |  |  |  |  |  |
| Completion                    | Mar, 2006 Earthquake<br>Resistance New                                                                                                                                                                                                    |             |   |  |  |  |  |  |  |
| Structure                     | SRC, 14 floors above                                                                                                                                                                                                                      |             |   |  |  |  |  |  |  |
| Car Parking                   | TBC                                                                                                                                                                                                                                       |             |   |  |  |  |  |  |  |
| Bicycle Parking               | extra charge                                                                                                                                                                                                                              |             |   |  |  |  |  |  |  |
| Music<br>Instrument           | -                                                                                                                                                                                                                                         | Pet         | - |  |  |  |  |  |  |
| Facilities                    | Facilities Motorcycle Parking (extra charge) / Trunk Room<br>(TBC) / Janitor / Delivery box / Elevator                                                                                                                                    |             |   |  |  |  |  |  |  |
| Remarks                       |                                                                                                                                                                                                                                           |             |   |  |  |  |  |  |  |
| Renters Insuarance : Required |                                                                                                                                                                                                                                           |             |   |  |  |  |  |  |  |