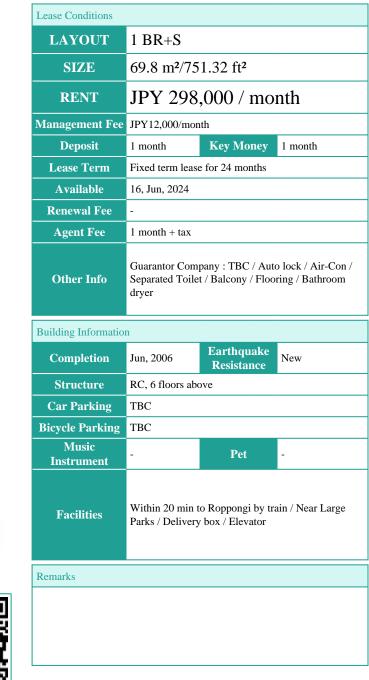

|                  | FOR RENT Property ID No. :155051 |  |          |      |        | HOUSEREP TOKYO INC. Website : www.houserep-tokyo.com                                    |
|------------------|----------------------------------|--|----------|------|--------|-----------------------------------------------------------------------------------------|
| Property<br>Name | SCHALLER HIROO                   |  | Unit No. | ТҮРЕ | Access | Omotesanndou station on Hanzomon Line (15 min)<br>Hiroo Station on Hibiya Line (16 min) |
|                  |                                  |  | 2-405    | Apt. |        |                                                                                         |
| Address          | 3-4-1, Hiroo, Shibuya-Ku, Tokyo  |  |          | -    |        | Ebisu Station on JR Yamanote Line (18 min)                                              |

Transaction Type : Intermediate Agent Fee : 1 month + tax

Website : www.houserep-tokyo.com