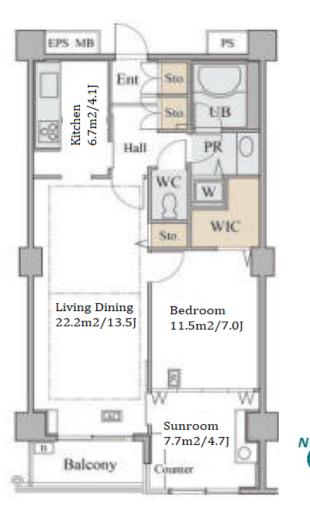

Stylish mid-rise apt. in residential area, near Ebisu / Hiroo

HOUSEREP TOKYO INC.

#301, 1-4-15, Hiroo, Shibuya-ku, Tokyo 150-0012, Japan

inquiry@houserep-tokyo.com

ハウスレップ トーキョー 株式会社

+81 (0)3 6427 5860

\*The actual Layout & Size may differ slightly from this floor plans & pictures.