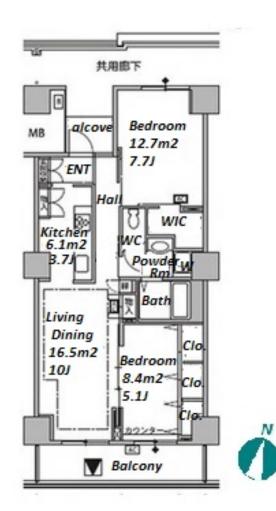

Transaction Type : Intermediate Agent Fee : 1 month + tax

Website : www.houserep-tokyo.com

| Lease Conditions                                                                                                    |                                                                                                                                                                                          |                          |         |  |  |  |  |  |
|---------------------------------------------------------------------------------------------------------------------|------------------------------------------------------------------------------------------------------------------------------------------------------------------------------------------|--------------------------|---------|--|--|--|--|--|
| LAYOUT                                                                                                              | 2 BR                                                                                                                                                                                     |                          |         |  |  |  |  |  |
| SIZE                                                                                                                | 70.44 m <sup>2</sup> /758.2 ft <sup>2</sup>                                                                                                                                              |                          |         |  |  |  |  |  |
| RENT                                                                                                                | JPY 250,000 / month                                                                                                                                                                      |                          |         |  |  |  |  |  |
| Management Fee                                                                                                      | JPY15,000/month                                                                                                                                                                          |                          |         |  |  |  |  |  |
| Deposit                                                                                                             | 2 months                                                                                                                                                                                 | Key Money                | 1 month |  |  |  |  |  |
| Lease Term                                                                                                          | Standard lease for 24 months                                                                                                                                                             |                          |         |  |  |  |  |  |
| Available                                                                                                           | End, Aug, 2024                                                                                                                                                                           |                          |         |  |  |  |  |  |
| Renewal Fee                                                                                                         | 1 month                                                                                                                                                                                  |                          |         |  |  |  |  |  |
| Agent Fee                                                                                                           | 1 month + tax                                                                                                                                                                            |                          |         |  |  |  |  |  |
| Other Info                                                                                                          | Key Replacement Fee : JPY30,000 Tax not<br>included / Guarantor Company : TBC / Auto lo<br>Air-Con / Separated Toilet / Balcony / CS/CA<br>Flooring / Floor Heating / Bathroom dryer / W |                          |         |  |  |  |  |  |
| Building Information                                                                                                |                                                                                                                                                                                          |                          |         |  |  |  |  |  |
| Completion                                                                                                          | Mar, 2005                                                                                                                                                                                | Earthquake<br>Resistance | New     |  |  |  |  |  |
| Structure                                                                                                           | RC, 14 floors above and 1 basement floors                                                                                                                                                |                          |         |  |  |  |  |  |
| Car Parking                                                                                                         | TBC                                                                                                                                                                                      |                          |         |  |  |  |  |  |
| Bicycle Parking                                                                                                     | (Included)                                                                                                                                                                               |                          |         |  |  |  |  |  |
| Music<br>Instrument                                                                                                 | -                                                                                                                                                                                        | Pet                      | N/A     |  |  |  |  |  |
| Facilities Motorcycle Parking (extra charge) / Near Large<br>Parks / Designer's / Janitor / Delivery box / Elevator |                                                                                                                                                                                          |                          |         |  |  |  |  |  |
| Remarks                                                                                                             |                                                                                                                                                                                          |                          |         |  |  |  |  |  |