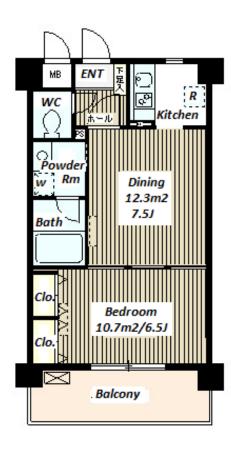

## Mid-rise Apt. in Yutenji, near Nakameguro

Music

Instrument

**Facilities** 

\*The actual Layout & Size may differ slightly from this floor plans & pictures.

#301, 1-4-15, Hiroo, Shibuya-ku, Tokyo 150-0012, Japan +81 (0)3 6427 5860 inquiry@houserep-tokyo.com