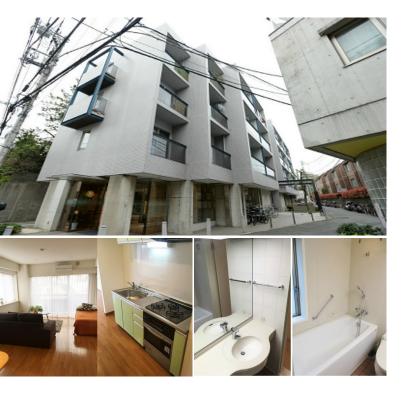

|                  | FOR RENT                    | HOUSEREP TOKYO INC. Website : www.houserep-tokyo.com |          |      |  |                                                                                                        |  |
|------------------|-----------------------------|------------------------------------------------------|----------|------|--|--------------------------------------------------------------------------------------------------------|--|
| Property<br>Name | TAISHIDO EAST               |                                                      | Unit No. | ТҮРЕ |  |                                                                                                        |  |
|                  |                             |                                                      | 306      | Apt. |  | Sanngennjaya Station on Denentoshi Line (7 min)<br>Sanngennjaya Station on Tokyu Setagaya Line (7 min) |  |
| Address          | 2-9-21, Taishido, Setagaya- | Ku, Tokyo                                            | -        |      |  | Sumgeringuyu station on Tokyu Setuguyu Ene (7 mm)                                                      |  |

\*The actual Layout & Size may differ slightly from this floor plans & pictures.

Transaction Type : Intermediate Agent Fee : 1 month + tax

| RENT                 | JPY 118,000 / month                                                                                                                              |                          |     |  |  |  |
|----------------------|--------------------------------------------------------------------------------------------------------------------------------------------------|--------------------------|-----|--|--|--|
| Management Fee       | JPY15,000/month                                                                                                                                  |                          |     |  |  |  |
| Deposit              | 2 months                                                                                                                                         | Key Money                | -   |  |  |  |
| Lease Term           | Standard lease for 24 months                                                                                                                     |                          |     |  |  |  |
| Available            | Mid, Jun, 2024                                                                                                                                   |                          |     |  |  |  |
| Renewal Fee          | 1 month                                                                                                                                          |                          |     |  |  |  |
| Agent Fee            | 1 month + tax                                                                                                                                    |                          |     |  |  |  |
| Other Info           | Guarantor Company : TBC / No Key Money / Auto<br>lock / Air-Con / Balcony / Internet Included /<br>Penalty Fee for Early Cancellation / Flooring |                          |     |  |  |  |
| Building Information |                                                                                                                                                  |                          |     |  |  |  |
| Completion           | Sep, 1991                                                                                                                                        | Earthquake<br>Resistance | New |  |  |  |
| Structure            | RC, 4 floors above                                                                                                                               |                          |     |  |  |  |
| Car Parking          | N/A                                                                                                                                              |                          |     |  |  |  |
| Bicycle Parking      | N/A                                                                                                                                              |                          |     |  |  |  |
| Music<br>Instrument  | -                                                                                                                                                | Pet                      | N/A |  |  |  |
| Facilities           | Delivery box / Elevator                                                                                                                          |                          |     |  |  |  |
| Remarks              |                                                                                                                                                  |                          |     |  |  |  |

Lease Conditions

LAYOUT

SIZE

Studio

31.08 m<sup>2</sup>/334.54 ft<sup>2</sup>

Renters Insuarance : Required / Key replacement: extra charge Tenant support fee: JPY.15,000+tax/2years

ハウスレップ トーキョー 株式会社 #301, 1-4-15, Hiroo, Shibuya-ku, Tokyo 150-0012, Japan +81 (0)3 6427 5860 inquiry@houserep-tokyo.com