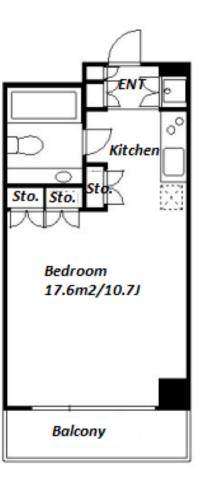

Lease Conditions

LAYOUT

SIZE

Studio

31.08 m<sup>2</sup>/334.54 ft<sup>2</sup>

Renters Insuarance : Required / Key replacement: extra charge Tenant support fee: JPY.15,000+tax/2years

ハウスレップ トーキョー 株式会社 #301, 1-4-15, Hiroo, Shibuya-ku, Tokyo 150-0012, Japan +81 (0)3 6427 5860 inquiry@houserep-tokyo.com