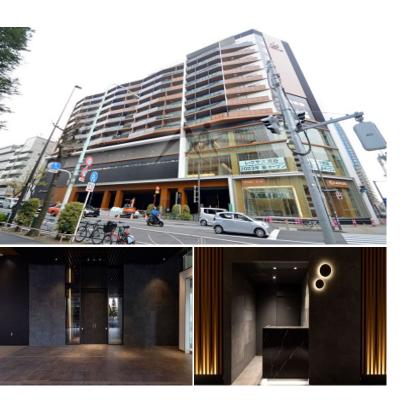

FOR RENT

Property ID No.:155001

HOUSEREP TOKYO INC.

Website: www.houserep-tokyo.com

**CROSS** 

THE PARK HABIO SHIBUYA

Unit No. **TYPE** 

705

Apt.

Access

Shinnsenn Station on Keio Inokashira Line (6 min) Shibuya Station on JR Yamanote Line (11 min)

Address

**Property** 

Name

3-1-1, Aobadai, Meguro-Ku, Tokyo

\*The actual Layout & Size may differ slightly from this floor plans & pictures

| Lease Conditions      |                                                                                                                                                                                                               |                          |         |
|-----------------------|---------------------------------------------------------------------------------------------------------------------------------------------------------------------------------------------------------------|--------------------------|---------|
| LAYOUT                | Studio                                                                                                                                                                                                        |                          |         |
| SIZE                  | 27.21 m <sup>2</sup> /292.88 ft <sup>2</sup>                                                                                                                                                                  |                          |         |
| RENT                  | JPY 160,000 / month                                                                                                                                                                                           |                          |         |
| <b>Management Fee</b> | JPY10,000/month                                                                                                                                                                                               |                          |         |
| Deposit               | 2 months                                                                                                                                                                                                      | Key Money                | 1 month |
| Lease Term            | Standard lease for 24 months                                                                                                                                                                                  |                          |         |
| Available             | Early, Jul, 2024                                                                                                                                                                                              |                          |         |
| Renewal Fee           | 1 month                                                                                                                                                                                                       |                          |         |
| Agent Fee             | 1 month + tax                                                                                                                                                                                                 |                          |         |
| Other Info            | Key Replacement Fee : JPY20,000 Tax not included / Guarantor Company : TBC / Auto lock / Air-Con / Separated Toilet / Balcony / Internet Included / Musical Instrument Negotiable / Flooring / Bathroom dryer |                          |         |
| Building Information  |                                                                                                                                                                                                               |                          |         |
| Completion            | Jan, 2023                                                                                                                                                                                                     | Earthquake<br>Resistance | New     |
| Structure             | SC, 11 floors above                                                                                                                                                                                           |                          |         |
| Car Parking           | JPY42,000 + tax / month                                                                                                                                                                                       |                          |         |
| Bicycle Parking       | JPY300 ~ 500 + tax / month                                                                                                                                                                                    |                          |         |
| Music<br>Instrument   | Negotiable                                                                                                                                                                                                    | Pet                      | Allowed |
| Facilities            | Motorcycle Parking (JPY10,000 + tax / month) / Trunk Room (JPY5,000 + tax / month) / Near Large Parks / Delivery box / Elevator / Security / Newly- built (~1 y/o)                                            |                          |         |