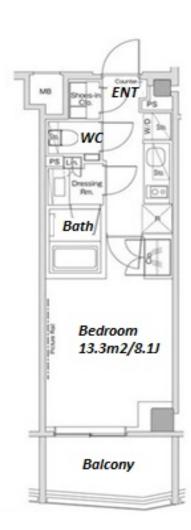

| Lease Conditions      |                                                                                                                                                                                                               |                          |         |
|-----------------------|---------------------------------------------------------------------------------------------------------------------------------------------------------------------------------------------------------------|--------------------------|---------|
| LAYOUT                | Studio                                                                                                                                                                                                        |                          |         |
| SIZE                  | 27.21 m <sup>2</sup> /292.88 ft <sup>2</sup>                                                                                                                                                                  |                          |         |
| RENT                  | JPY 160,000 / month                                                                                                                                                                                           |                          |         |
| <b>Management Fee</b> | JPY10,000/month                                                                                                                                                                                               |                          |         |
| Deposit               | 2 months                                                                                                                                                                                                      | Key Money                | 1 month |
| Lease Term            | Standard lease for 24 months                                                                                                                                                                                  |                          |         |
| Available             | Early, Jul, 2024                                                                                                                                                                                              |                          |         |
| Renewal Fee           | 1 month                                                                                                                                                                                                       |                          |         |
| Agent Fee             | 1 month + tax                                                                                                                                                                                                 |                          |         |
| Other Info            | Key Replacement Fee : JPY20,000 Tax not included / Guarantor Company : TBC / Auto lock / Air-Con / Separated Toilet / Balcony / Internet Included / Musical Instrument Negotiable / Flooring / Bathroom dryer |                          |         |
| Building Information  |                                                                                                                                                                                                               |                          |         |
| Completion            | Jan, 2023                                                                                                                                                                                                     | Earthquake<br>Resistance | New     |
| Structure             | SC, 11 floors above                                                                                                                                                                                           |                          |         |
| Car Parking           | JPY42,000 + tax / month                                                                                                                                                                                       |                          |         |
| Bicycle Parking       | JPY300 ~ 500 + tax / month                                                                                                                                                                                    |                          |         |
| Music<br>Instrument   | Negotiable                                                                                                                                                                                                    | Pet                      | Allowed |
| Facilities            | Motorcycle Parking (JPY10,000 + tax / month) / Trunk Room (JPY5,000 + tax / month) / Near Large Parks / Delivery box / Elevator / Security / Newly- built (~1 y/o)                                            |                          |         |