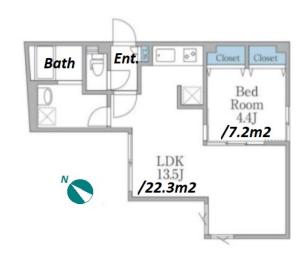

 $\label{eq:Transaction} Type: Intermediate \\ Agent Fee: 1 month + tax$ 

Website: www.houserep-tokyo.com

| Lease Conditions      |                                                                                                                                                                                              |
|-----------------------|----------------------------------------------------------------------------------------------------------------------------------------------------------------------------------------------|
| LAYOUT                | 1 BR                                                                                                                                                                                         |
| SIZE                  | 41.91 m <sup>2</sup> /451.11 ft <sup>2</sup>                                                                                                                                                 |
| RENT                  | JPY 243,000 / month                                                                                                                                                                          |
| <b>Management Fee</b> | JPY15,000/month                                                                                                                                                                              |
| Deposit               | - Key Money -                                                                                                                                                                                |
| Lease Term            | Standard lease for 24 months                                                                                                                                                                 |
| Available             | Now                                                                                                                                                                                          |
| Renewal Fee           | 1 month                                                                                                                                                                                      |
| Agent Fee             | 1 month + tax                                                                                                                                                                                |
| Other Info            | Key Replacement Fee : JPY20,000 Tax not included / Guarantor Company : TBC / No Key Money / Auto lock / Air-Con / Separated Toilet / Balcony / Internet Included / Flooring / Bathroom dryer |
| Building Information  |                                                                                                                                                                                              |
| Completion            | Mar, 2021 Earthquake Resistance New                                                                                                                                                          |
| Structure             | RC, 5 floors above and 1 basement floors                                                                                                                                                     |
| Car Parking           | N/A                                                                                                                                                                                          |
| Bicycle Parking       | extra charge                                                                                                                                                                                 |
| Music<br>Instrument   | - Pet Allowed                                                                                                                                                                                |
| Facilities            | Delivery box / Security / Low-rise / Newly-built (~7 y/o)                                                                                                                                    |