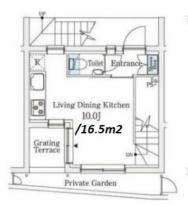

\*The actual Layout & Size may differ slightly from this floor plans & pictures.

#301, 1-4-15, Hiroo, Shibuya-ku, Tokyo 150-0012, Japan +81 (0)3 6427 5860 inquiry@houserep-tokyo.com

 $\label{thm:continuous} Transaction \ Type: Intermediate \\ Agent \ Fee: 1 \ month + tax$ 