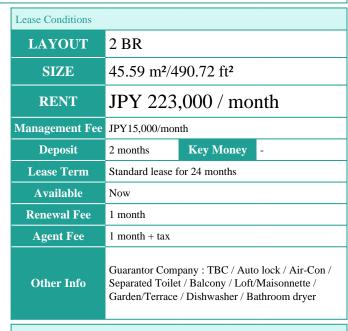

Website: www.houserep-tokyo.com

Renters Insuarance : Required / Pet:additional deposit ( 1 month )