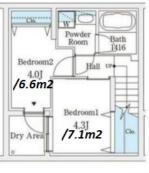

## A Terrace House-type Apt. in Ebisu, near Yebisu Garden Place

Remarks

**Building Information** Earthquake Oct, 2023 New Completion Resistance Structure RC. 4 floors above and 1 basement floors **Car Parking** N/A **Bicycle Parking** Music Pet Allowed Instrument **Facilities** Delivery box / Newly-built (~7 y/o)

\*The actual Layout & Size may differ slightly from this floor plans & pictures.

#301, 1-4-15, Hiroo, Shibuya-ku, Tokyo 150-0012, Japan +81 (0)3 6427 5860 inquiry@houserep-tokyo.com

 $\label{thm:continuous} Transaction \ Type: Intermediate \\ Agent \ Fee: 1 \ month + tax$ 