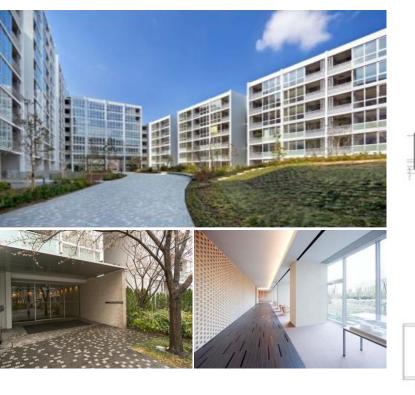

|         | FOR RENT                      | Property ID No. :154968 |          |      |        | HOUSEREP TOKYO INC. Website : www.houserep-tokyo.com                                                |
|---------|-------------------------------|-------------------------|----------|------|--------|-----------------------------------------------------------------------------------------------------|
|         | GARDENIER KINUTA<br>RESIDENCE |                         | Unit No. | ТҮРЕ |        |                                                                                                     |
|         |                               |                         | 208      | Apt. | Access | Soshigaya-okura Station on Odakyu Line (10 min)<br>Chitosefunabashi Station on Odakyu Line (10 min) |
| Address | 2-14-12, Kinuta, Setagaya-    | Ku, Tokyo               |          | •    |        |                                                                                                     |

Low Rise Apt. at Complex Bldgs. w/ Facilities, near "Seijo"

| Lease Conditions     |                                                                                                                                                                                                                       |                          |         |  |  |  |  |  |
|----------------------|-----------------------------------------------------------------------------------------------------------------------------------------------------------------------------------------------------------------------|--------------------------|---------|--|--|--|--|--|
| LAYOUT               | Studio                                                                                                                                                                                                                |                          |         |  |  |  |  |  |
| SIZE                 | 34.78 m <sup>2</sup> /374.36 ft <sup>2</sup>                                                                                                                                                                          |                          |         |  |  |  |  |  |
| RENT                 | JPY 124,000 / month                                                                                                                                                                                                   |                          |         |  |  |  |  |  |
| Management Fee       | JPY8,000/month                                                                                                                                                                                                        |                          |         |  |  |  |  |  |
| Deposit              | 2 months                                                                                                                                                                                                              | Key Money                | 1 month |  |  |  |  |  |
| Lease Term           | Standard lease for 24 months                                                                                                                                                                                          |                          |         |  |  |  |  |  |
| Available            | End, Jun, 2024                                                                                                                                                                                                        |                          |         |  |  |  |  |  |
| Renewal Fee          | 1 month                                                                                                                                                                                                               |                          |         |  |  |  |  |  |
| Agent Fee            | 1 month + tax                                                                                                                                                                                                         |                          |         |  |  |  |  |  |
| Other Info           | Key Replacement Fee : JPY20,000 Tax not<br>included / Guarantor Company : TBC / Auto lock /<br>Air-Con / Separated Toilet / Balcony / Musical<br>Instrument Negotiable / Flooring / Floor Heating /<br>Bathroom dryer |                          |         |  |  |  |  |  |
| Building Information |                                                                                                                                                                                                                       |                          |         |  |  |  |  |  |
| Completion           | Feb, 2008                                                                                                                                                                                                             | Earthquake<br>Resistance | New     |  |  |  |  |  |
| Structure            | RC, 10 floors above and 1 basement floors                                                                                                                                                                             |                          |         |  |  |  |  |  |
| Car Parking          | extra charge                                                                                                                                                                                                          |                          |         |  |  |  |  |  |
| Bicycle Parking      | for 1 space (Included)                                                                                                                                                                                                |                          |         |  |  |  |  |  |
| Music<br>Instrument  | Negotiable                                                                                                                                                                                                            | Pet                      | Allowed |  |  |  |  |  |
| Facilities           | Motorcycle Parking (JPY8,000 + tax / month) /<br>Gym (( Included )) / Near Large Parks / Front desk /<br>Janitor / Delivery box / Elevator                                                                            |                          |         |  |  |  |  |  |
| Remarks              |                                                                                                                                                                                                                       |                          |         |  |  |  |  |  |
|                      |                                                                                                                                                                                                                       |                          |         |  |  |  |  |  |