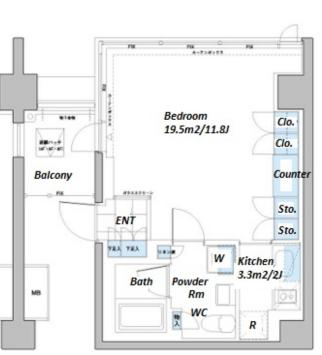

Low Rise Apt. at Complex Bldgs. w/ Facilities, near "Seijo"

| Lease Conditions     |                                                                                                                                                                                                                       |                          |         |  |  |  |  |  |
|----------------------|-----------------------------------------------------------------------------------------------------------------------------------------------------------------------------------------------------------------------|--------------------------|---------|--|--|--|--|--|
| LAYOUT               | Studio                                                                                                                                                                                                                |                          |         |  |  |  |  |  |
| SIZE                 | 34.78 m <sup>2</sup> /374.36 ft <sup>2</sup>                                                                                                                                                                          |                          |         |  |  |  |  |  |
| RENT                 | JPY 124,000 / month                                                                                                                                                                                                   |                          |         |  |  |  |  |  |
| Management Fee       | JPY8,000/month                                                                                                                                                                                                        |                          |         |  |  |  |  |  |
| Deposit              | 2 months                                                                                                                                                                                                              | Key Money                | 1 month |  |  |  |  |  |
| Lease Term           | Standard lease for 24 months                                                                                                                                                                                          |                          |         |  |  |  |  |  |
| Available            | End, Jun, 2024                                                                                                                                                                                                        |                          |         |  |  |  |  |  |
| Renewal Fee          | 1 month                                                                                                                                                                                                               |                          |         |  |  |  |  |  |
| Agent Fee            | 1 month + tax                                                                                                                                                                                                         |                          |         |  |  |  |  |  |
| Other Info           | Key Replacement Fee : JPY20,000 Tax not<br>included / Guarantor Company : TBC / Auto lock /<br>Air-Con / Separated Toilet / Balcony / Musical<br>Instrument Negotiable / Flooring / Floor Heating /<br>Bathroom dryer |                          |         |  |  |  |  |  |
| Building Information |                                                                                                                                                                                                                       |                          |         |  |  |  |  |  |
| Completion           | Feb, 2008                                                                                                                                                                                                             | Earthquake<br>Resistance | New     |  |  |  |  |  |
| Structure            | RC, 10 floors above and 1 basement floors                                                                                                                                                                             |                          |         |  |  |  |  |  |
| Car Parking          | extra charge                                                                                                                                                                                                          |                          |         |  |  |  |  |  |
| Bicycle Parking      | for 1 space (Included)                                                                                                                                                                                                |                          |         |  |  |  |  |  |
| Music<br>Instrument  | Negotiable                                                                                                                                                                                                            | Pet                      | Allowed |  |  |  |  |  |
| Facilities           | Motorcycle Parking (JPY8,000 + tax / month) /<br>Gym (( Included )) / Near Large Parks / Front desk /<br>Janitor / Delivery box / Elevator                                                                            |                          |         |  |  |  |  |  |
| Remarks              |                                                                                                                                                                                                                       |                          |         |  |  |  |  |  |
|                      |                                                                                                                                                                                                                       |                          |         |  |  |  |  |  |

\*The actual Layout & Size may differ slightly from this floor plans & pictures

Transaction Type : Intermediate Agent Fee : 1 month + tax

Website : www.houserep-tokyo.com

Renters Insuarance : Required / Pet:additional deposit (1 month) / Pet : up to two small dogs/ No cat