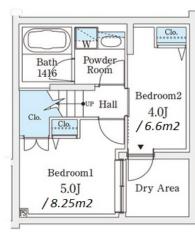

Transaction Type: Intermediate Agent Fee: 1 month + tax

Website: www.houserep-tokyo.com

| Lease Conditions     |                                                                                                                                                                                                                      |                          |         |
|----------------------|----------------------------------------------------------------------------------------------------------------------------------------------------------------------------------------------------------------------|--------------------------|---------|
| LAYOUT               | 2 BR                                                                                                                                                                                                                 |                          |         |
| SIZE                 | 46.3 m <sup>2</sup> /498.36 ft <sup>2</sup>                                                                                                                                                                          |                          |         |
| RENT                 | JPY 225,000 / month                                                                                                                                                                                                  |                          |         |
| Management Fee       | JPY15,000/month                                                                                                                                                                                                      |                          |         |
| Deposit              | 2 months                                                                                                                                                                                                             | Key Money                | -       |
| Lease Term           | Standard lease for 24 months                                                                                                                                                                                         |                          |         |
| Available            | Now                                                                                                                                                                                                                  |                          |         |
| Renewal Fee          | 1 month                                                                                                                                                                                                              |                          |         |
| Agent Fee            | 1 month + tax                                                                                                                                                                                                        |                          |         |
| Other Info           | Guarantor Company: TBC / No Key Money / Auto lock / Air-Con / Separated Toilet / Loft/Maisonnette / Internet Included / Penalty Fee for Early Cancellation / Garden/Terrace / Flooring / Dishwasher / Bathroom dryer |                          |         |
| Building Information |                                                                                                                                                                                                                      |                          |         |
| Completion           | Oct, 2023                                                                                                                                                                                                            | Earthquake<br>Resistance | New     |
| Structure            | RC, 4 floors above and 1 basement floors                                                                                                                                                                             |                          |         |
| Car Parking          | N/A                                                                                                                                                                                                                  |                          |         |
| Bicycle Parking      | -                                                                                                                                                                                                                    |                          |         |
| Music<br>Instrument  | -                                                                                                                                                                                                                    | Pet                      | Allowed |
| Facilities           | Delivery box / Newly-built (~7 y/o)                                                                                                                                                                                  |                          |         |