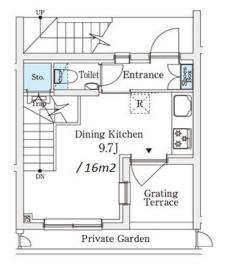

Transaction Type: Intermediate Agent Fee: 1 month + tax

Website: www.houserep-tokyo.com

| Lease Conditions     |                                                                                                                                                                                                                      |                          |         |
|----------------------|----------------------------------------------------------------------------------------------------------------------------------------------------------------------------------------------------------------------|--------------------------|---------|
| LAYOUT               | 2 BR                                                                                                                                                                                                                 |                          |         |
| SIZE                 | 46.3 m <sup>2</sup> /498.36 ft <sup>2</sup>                                                                                                                                                                          |                          |         |
| RENT                 | JPY 225,000 / month                                                                                                                                                                                                  |                          |         |
| Management Fee       | JPY15,000/month                                                                                                                                                                                                      |                          |         |
| Deposit              | 2 months                                                                                                                                                                                                             | Key Money                | -       |
| Lease Term           | Standard lease for 24 months                                                                                                                                                                                         |                          |         |
| Available            | Now                                                                                                                                                                                                                  |                          |         |
| Renewal Fee          | 1 month                                                                                                                                                                                                              |                          |         |
| Agent Fee            | 1 month + tax                                                                                                                                                                                                        |                          |         |
| Other Info           | Guarantor Company: TBC / No Key Money / Auto lock / Air-Con / Separated Toilet / Loft/Maisonnette / Internet Included / Penalty Fee for Early Cancellation / Garden/Terrace / Flooring / Dishwasher / Bathroom dryer |                          |         |
| Building Information |                                                                                                                                                                                                                      |                          |         |
| Completion           | Oct, 2023                                                                                                                                                                                                            | Earthquake<br>Resistance | New     |
| Structure            | RC, 4 floors above and 1 basement floors                                                                                                                                                                             |                          |         |
| Car Parking          | N/A                                                                                                                                                                                                                  |                          |         |
| Bicycle Parking      | -                                                                                                                                                                                                                    |                          |         |
| Music<br>Instrument  | -                                                                                                                                                                                                                    | Pet                      | Allowed |
| Facilities           | Delivery box / Newly-built (~7 y/o)                                                                                                                                                                                  |                          |         |