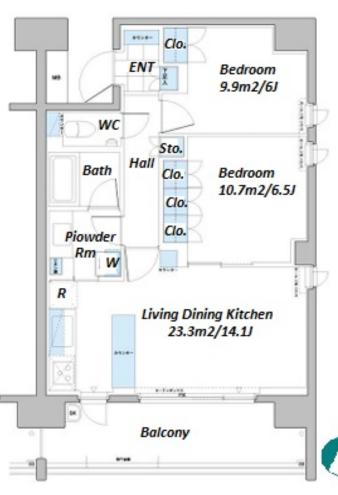

Renters Insuarance : Required / Pet:additional deposit (1 month) / Pet :

| Lease Conditions     |                                                                                                                                                                                                                       |                          |          |  |  |  |  |  |
|----------------------|-----------------------------------------------------------------------------------------------------------------------------------------------------------------------------------------------------------------------|--------------------------|----------|--|--|--|--|--|
| LAYOUT               | 2 BR                                                                                                                                                                                                                  | R                        |          |  |  |  |  |  |
| SIZE                 | 61.82 m²/665.42 ft²                                                                                                                                                                                                   |                          |          |  |  |  |  |  |
| RENT                 | JPY 227,000 / month                                                                                                                                                                                                   |                          |          |  |  |  |  |  |
| Management Fee       | JPY10,000/month                                                                                                                                                                                                       |                          |          |  |  |  |  |  |
| Deposit              | 2 months                                                                                                                                                                                                              | Key Money                | 2 months |  |  |  |  |  |
| Lease Term           | Standard lease for 24 months                                                                                                                                                                                          |                          |          |  |  |  |  |  |
| Available            | End, Jun, 2024                                                                                                                                                                                                        |                          |          |  |  |  |  |  |
| Renewal Fee          | 1 month                                                                                                                                                                                                               |                          |          |  |  |  |  |  |
| Agent Fee            | 1 month + tax                                                                                                                                                                                                         |                          |          |  |  |  |  |  |
| Other Info           | Key Replacement Fee : JPY20,000 Tax not<br>included / Guarantor Company : TBC / Auto lock /<br>Air-Con / Separated Toilet / Balcony / Musical<br>Instrument Negotiable / Flooring / Floor Heating /<br>Bathroom dryer |                          |          |  |  |  |  |  |
| Building Information |                                                                                                                                                                                                                       |                          |          |  |  |  |  |  |
| Completion           | Feb, 2008                                                                                                                                                                                                             | Earthquake<br>Resistance | New      |  |  |  |  |  |
| Structure            | RC, 10 floors above and 1 basement floors                                                                                                                                                                             |                          |          |  |  |  |  |  |
| Car Parking          | extra charge                                                                                                                                                                                                          |                          |          |  |  |  |  |  |
| Bicycle Parking      | for 1 space (Included)                                                                                                                                                                                                |                          |          |  |  |  |  |  |
| Music<br>Instrument  | Negotiable                                                                                                                                                                                                            | Pet                      | Allowed  |  |  |  |  |  |
| Facilities           | Motorcycle Parking (JPY8,000 + tax / month) /<br>Gym (( Included )) / Near Large Parks / Front desk /<br>Janitor / Delivery box / Elevator                                                                            |                          |          |  |  |  |  |  |
| Remarks              |                                                                                                                                                                                                                       |                          |          |  |  |  |  |  |