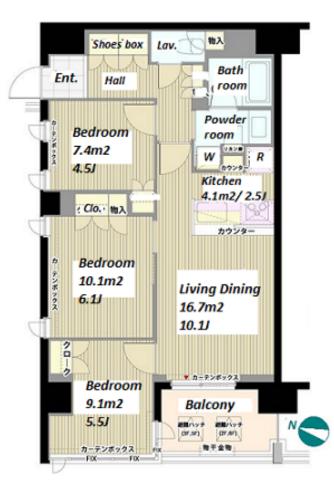

| Lease Conditions      |                                                                                                                                                                                                         |                          |         |
|-----------------------|---------------------------------------------------------------------------------------------------------------------------------------------------------------------------------------------------------|--------------------------|---------|
| LAYOUT                | 3 BR                                                                                                                                                                                                    |                          |         |
| SIZE                  | 67.31 m <sup>2</sup> /724.51 ft <sup>2</sup>                                                                                                                                                            |                          |         |
| RENT                  | JPY 239,000 / month                                                                                                                                                                                     |                          |         |
| <b>Management Fee</b> | JPY20,000/month                                                                                                                                                                                         |                          |         |
| Deposit               | 2 months                                                                                                                                                                                                | Key Money                | 1 month |
| Lease Term            | Standard lease for 24 months                                                                                                                                                                            |                          |         |
| Available             | End, Jun, 2024                                                                                                                                                                                          |                          |         |
| Renewal Fee           | 1 month                                                                                                                                                                                                 |                          |         |
| Agent Fee             | 1 month + tax                                                                                                                                                                                           |                          |         |
| Other Info            | Key Replacement Fee: JPY20,000 Tax not included / Guarantor Company: TBC / Auto lock / Air-Con / Separated Toilet / Balcony / Musical Instrument Negotiable / Flooring / Floor Heating / Bathroom dryer |                          |         |
| Building Information  |                                                                                                                                                                                                         |                          |         |
| Completion            | Feb, 2008                                                                                                                                                                                               | Earthquake<br>Resistance | New     |
| Structure             | RC, 10 floors above and 1 basement floors                                                                                                                                                               |                          |         |
| Car Parking           | extra charge                                                                                                                                                                                            |                          |         |
| Bicycle Parking       | for 1 space ( Included )                                                                                                                                                                                |                          |         |
| Music<br>Instrument   | Negotiable                                                                                                                                                                                              | Pet                      | Allowed |
|                       | Motorcycle Parking (JPY8,000 + tax / month) /                                                                                                                                                           |                          |         |