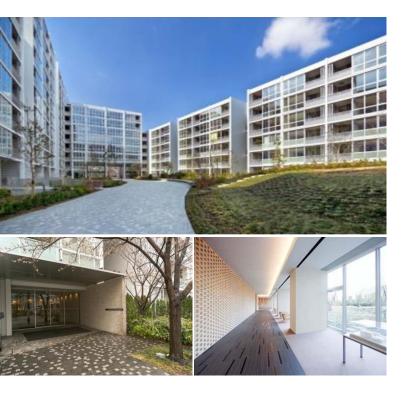

|         | FOR RENT                      | Property ID No. :154960 |          |      |        | HOUSEREP TOKYO INC. Website : www.houserep-tokyo.com                                                |   |  |
|---------|-------------------------------|-------------------------|----------|------|--------|-----------------------------------------------------------------------------------------------------|---|--|
|         | GARDENIER KINUTA<br>RESIDENCE |                         | Unit No. | ТҮРЕ | AUCCSS | Soshigaya-okura Station on Odakyu Line (10 min)<br>Chitosefunabashi Station on Odakyu Line (10 min) |   |  |
|         |                               |                         | 305      | Apt. |        |                                                                                                     |   |  |
| Address | 2-14-12, Kinuta, Setagaya-    | Ku, Tokyo               |          |      |        |                                                                                                     | • |  |

Low Rise Apt. at Complex Bldgs. w/ Facilities, near "Seijo"

| SIZE                 | 61.78 m²/664.99 ft²                                                                                                                                                                                                   |                          |          |  |  |  |  |
|----------------------|-----------------------------------------------------------------------------------------------------------------------------------------------------------------------------------------------------------------------|--------------------------|----------|--|--|--|--|
| RENT                 | JPY 224,000 / month                                                                                                                                                                                                   |                          |          |  |  |  |  |
| /Ianagement Fee      | JPY10,000/mon                                                                                                                                                                                                         | 0,000/month              |          |  |  |  |  |
| Deposit              | 2 months                                                                                                                                                                                                              | Key Money                | 2 months |  |  |  |  |
| Lease Term           | Standard lease for 24 months                                                                                                                                                                                          |                          |          |  |  |  |  |
| Available            | Early, Jul, 2024                                                                                                                                                                                                      |                          |          |  |  |  |  |
| Renewal Fee          | 1 month                                                                                                                                                                                                               |                          |          |  |  |  |  |
| Agent Fee            | 1 month + tax                                                                                                                                                                                                         |                          |          |  |  |  |  |
| Other Info           | Key Replacement Fee : JPY20,000 Tax not<br>included / Guarantor Company : TBC / Auto lock /<br>Air-Con / Separated Toilet / Balcony / Musical<br>Instrument Negotiable / Flooring / Floor Heating /<br>Bathroom dryer |                          |          |  |  |  |  |
| Building Information |                                                                                                                                                                                                                       |                          |          |  |  |  |  |
| Completion           | Feb, 2008                                                                                                                                                                                                             | Earthquake<br>Resistance | New      |  |  |  |  |
| Structure            | RC, 10 floors at                                                                                                                                                                                                      | ent floors               |          |  |  |  |  |
| Car Parking          | TBC                                                                                                                                                                                                                   |                          |          |  |  |  |  |
| Bicycle Parking      | for 1 space (Included)                                                                                                                                                                                                |                          |          |  |  |  |  |
| Music<br>Instrument  | Negotiable                                                                                                                                                                                                            | Pet                      | Allowed  |  |  |  |  |
|                      | Motorcycle Parking (IPY8 000 + tax / month) /                                                                                                                                                                         |                          |          |  |  |  |  |

Motorcycle Parking (JPY8,000 + tax / month) / Facilities Gym ((Included)) / Near Large Parks / Front desk / Janitor / Delivery box / Elevator

Remarks

Lease Conditions

LAYOUT

2 BR

Renters Insuarance : Required / Pet:additional deposit ( 1 month ) / Pet : up to two small dogs/ No cat