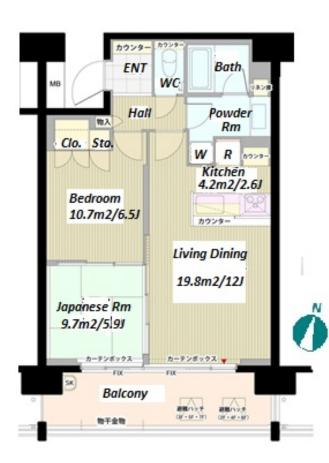

Low Rise Apt. at Complex Bldgs. w/ Facilities, near "Seijo"

| SIZE                 | 61.78 m²/664.99 ft²                                                                                                                                                                                                   |                          |          |  |  |  |  |
|----------------------|-----------------------------------------------------------------------------------------------------------------------------------------------------------------------------------------------------------------------|--------------------------|----------|--|--|--|--|
| RENT                 | JPY 224,000 / month                                                                                                                                                                                                   |                          |          |  |  |  |  |
| /Ianagement Fee      | JPY10,000/mon                                                                                                                                                                                                         | 0,000/month              |          |  |  |  |  |
| Deposit              | 2 months                                                                                                                                                                                                              | Key Money                | 2 months |  |  |  |  |
| Lease Term           | Standard lease for 24 months                                                                                                                                                                                          |                          |          |  |  |  |  |
| Available            | Early, Jul, 2024                                                                                                                                                                                                      |                          |          |  |  |  |  |
| Renewal Fee          | 1 month                                                                                                                                                                                                               |                          |          |  |  |  |  |
| Agent Fee            | 1 month + tax                                                                                                                                                                                                         |                          |          |  |  |  |  |
| Other Info           | Key Replacement Fee : JPY20,000 Tax not<br>included / Guarantor Company : TBC / Auto lock /<br>Air-Con / Separated Toilet / Balcony / Musical<br>Instrument Negotiable / Flooring / Floor Heating /<br>Bathroom dryer |                          |          |  |  |  |  |
| Building Information |                                                                                                                                                                                                                       |                          |          |  |  |  |  |
| Completion           | Feb, 2008                                                                                                                                                                                                             | Earthquake<br>Resistance | New      |  |  |  |  |
| Structure            | RC, 10 floors at                                                                                                                                                                                                      | ent floors               |          |  |  |  |  |
| Car Parking          | TBC                                                                                                                                                                                                                   |                          |          |  |  |  |  |
| Bicycle Parking      | for 1 space (Included)                                                                                                                                                                                                |                          |          |  |  |  |  |
| Music<br>Instrument  | Negotiable                                                                                                                                                                                                            | Pet                      | Allowed  |  |  |  |  |
|                      | Motorcycle Parking (IPY8 000 + tax / month) /                                                                                                                                                                         |                          |          |  |  |  |  |

\*The actual Layout & Size may differ slightly from this floor plans & pictures

Transaction Type : Intermediate Agent Fee : 1 month + tax

Website : www.houserep-tokyo.com