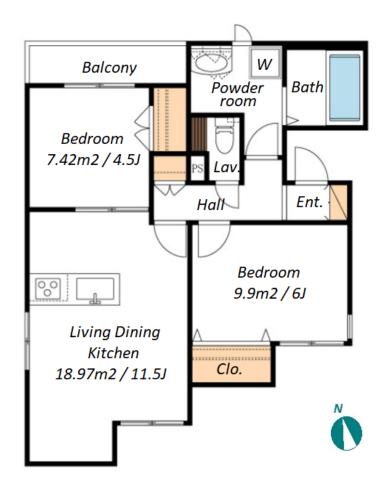

 $\label{eq:Transaction} Type: Intermediate \\ Agent Fee: 1 month + tax$ 

Website: www.houserep-tokyo.com

| Ku Line (13 min) |                       |                                                                                                                            |                          |          |
|------------------|-----------------------|----------------------------------------------------------------------------------------------------------------------------|--------------------------|----------|
|                  | Lease Conditions      |                                                                                                                            |                          |          |
|                  | LAYOUT                | 2 BR                                                                                                                       |                          |          |
|                  | SIZE                  | 58.12 m <sup>2</sup> /625.59 ft <sup>2</sup>                                                                               |                          |          |
|                  | RENT                  | JPY 250,000 / month                                                                                                        |                          |          |
|                  | <b>Management Fee</b> | JPY4,500/month                                                                                                             |                          |          |
|                  | Deposit               | 2 months                                                                                                                   | Key Money                | 2 months |
|                  | Lease Term            | Standard lease for 24 months                                                                                               |                          |          |
|                  | Available             | Now                                                                                                                        |                          |          |
|                  | Renewal Fee           | 1 month                                                                                                                    |                          |          |
|                  | Agent Fee             | 1 month + tax                                                                                                              |                          |          |
|                  | Other Info            | Guarantor Company: TBC / Auto lock / Separated<br>Toilet / Balcony / Flooring / Bathroom dryer /<br>Corner Unit            |                          |          |
|                  | Building Information  | ng Information                                                                                                             |                          |          |
|                  | Completion            | Feb, 2023                                                                                                                  | Earthquake<br>Resistance | New      |
|                  | Structure             | ALC, 4 floors above                                                                                                        |                          |          |
|                  | Car Parking           | N/A                                                                                                                        |                          |          |
|                  | Bicycle Parking       | ТВС                                                                                                                        |                          |          |
|                  | Music<br>Instrument   | -                                                                                                                          | Pet                      | N/A      |
|                  | Facilities            | Within 20 min to Roppongi by train / Janitor / Delivery box / Elevator / Close to Station / Lowrise / Newly-built (~1 y/o) |                          |          |