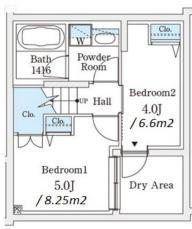

## AGRATIO TERRACE EBISU

Unit No. **TYPE** 114

Apt.

Meguro Station on JR Yamanote Line (11 min) Ebisu Station on JR Yamanote Line (12 min)

2-7-22, Mita, Meguro-Ku, Tokyo

Transaction Type: Intermediate Agent Fee: 1 month + tax

Website: www.houserep-tokyo.com

| Lease Conditions      |                                                                                                                                     |                          |     |
|-----------------------|-------------------------------------------------------------------------------------------------------------------------------------|--------------------------|-----|
| LAYOUT                | 2 BR                                                                                                                                |                          |     |
| SIZE                  | 46.3 m <sup>2</sup> /498.36 ft <sup>2</sup>                                                                                         |                          |     |
| RENT                  | JPY 225,000 / month                                                                                                                 |                          |     |
| <b>Management Fee</b> | JPY15,000/month                                                                                                                     |                          |     |
| Deposit               | 2 months                                                                                                                            | Key Money                | -   |
| Lease Term            | Standard lease for 24 months                                                                                                        |                          |     |
| Available             | Now                                                                                                                                 |                          |     |
| Renewal Fee           | 1 month                                                                                                                             |                          |     |
| Agent Fee             | 1 month + tax                                                                                                                       |                          |     |
| Other Info            | Guarantor Company: TBC / Auto lock / Air-Con / Loft/Maisonnette / Garden/Terrace / CS/CATV / Flooring / Dishwasher / Bathroom dryer |                          |     |
| Building Information  |                                                                                                                                     |                          |     |
| Completion            | Oct, 2023                                                                                                                           | Earthquake<br>Resistance | New |
| Structure             | RC, 4 floors above and 1 basement floors                                                                                            |                          |     |
| Car Parking           | N/A                                                                                                                                 |                          |     |
|                       |                                                                                                                                     |                          |     |