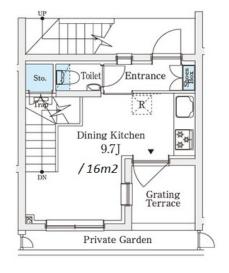

Transaction Type: Intermediate Agent Fee: 1 month + tax

Website: www.houserep-tokyo.com

| Lease Conditions      |                                                                                                                                     |                          |     |
|-----------------------|-------------------------------------------------------------------------------------------------------------------------------------|--------------------------|-----|
| LAYOUT                | 2 BR                                                                                                                                |                          |     |
| SIZE                  | 46.3 m <sup>2</sup> /498.36 ft <sup>2</sup>                                                                                         |                          |     |
| RENT                  | JPY 225,000 / month                                                                                                                 |                          |     |
| <b>Management Fee</b> | JPY15,000/month                                                                                                                     |                          |     |
| Deposit               | 2 months                                                                                                                            | Key Money                | -   |
| Lease Term            | Standard lease for 24 months                                                                                                        |                          |     |
| Available             | Now                                                                                                                                 |                          |     |
| Renewal Fee           | 1 month                                                                                                                             |                          |     |
| Agent Fee             | 1 month + tax                                                                                                                       |                          |     |
| Other Info            | Guarantor Company: TBC / Auto lock / Air-Con / Loft/Maisonnette / Garden/Terrace / CS/CATV / Flooring / Dishwasher / Bathroom dryer |                          |     |
| Building Information  |                                                                                                                                     |                          |     |
| Completion            | Oct, 2023                                                                                                                           | Earthquake<br>Resistance | New |
| Structure             | RC, 4 floors above and 1 basement floors                                                                                            |                          |     |
| Car Parking           | N/A                                                                                                                                 |                          |     |
|                       |                                                                                                                                     |                          |     |