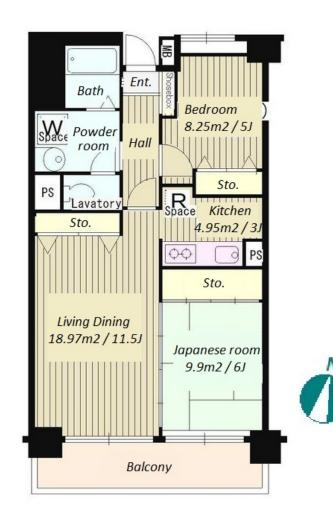

Website: www.houserep-tokyo.com

Remarks

Renters Insuarance : Required

| T. C. Tri             |                                                                                                                                                         |                          |     |
|-----------------------|---------------------------------------------------------------------------------------------------------------------------------------------------------|--------------------------|-----|
| Lease Conditions      |                                                                                                                                                         |                          |     |
| LAYOUT                | 1 BR+J                                                                                                                                                  |                          |     |
| SIZE                  | 63.62 m <sup>2</sup> /684.79 ft <sup>2</sup>                                                                                                            |                          |     |
| RENT                  | JPY 212,000 / month                                                                                                                                     |                          |     |
| <b>Management Fee</b> | JPY7,000/month                                                                                                                                          |                          |     |
| Deposit               | 2 months                                                                                                                                                | Key Money                | -   |
| Lease Term            | Standard lease for 24 months                                                                                                                            |                          |     |
| Available             | End, Jun, 2024                                                                                                                                          |                          |     |
| Renewal Fee           | 1 month                                                                                                                                                 |                          |     |
| Agent Fee             | 1 month + tax                                                                                                                                           |                          |     |
| Other Info            | Key Replacement Fee : JPY20,000 Tax not included / Guarantor Company : TBC / No Key Money / Auto lock / Air-Con / Separated Toilet / Balcony / Flooring |                          |     |
| Building Information  |                                                                                                                                                         |                          |     |
| Completion            | Apr, 1997                                                                                                                                               | Earthquake<br>Resistance | New |
| Structure             | RC, 6 floors above                                                                                                                                      |                          |     |
| Car Parking           | extra charge                                                                                                                                            |                          |     |
| Bicycle Parking       | for 2 spaces ( Included )                                                                                                                               |                          |     |
| Music<br>Instrument   | -                                                                                                                                                       | Pet                      | -   |
| Facilities            | Delivery box / Elevator                                                                                                                                 |                          |     |