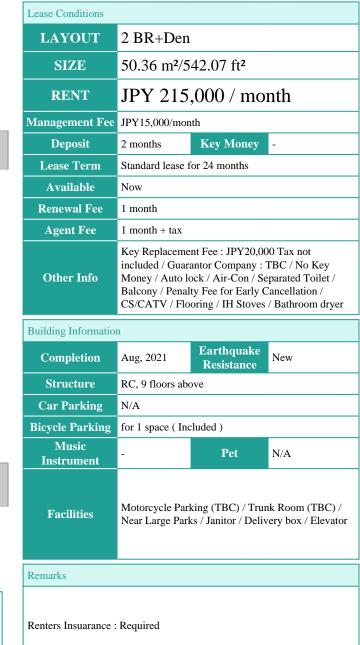

|                  | FOR RENT Property ID No. :154941    |  |          |      |                                        | HOUSEREP TOKYO INC.                                                                              | Website : www.houserep-tokyo.com |
|------------------|-------------------------------------|--|----------|------|----------------------------------------|--------------------------------------------------------------------------------------------------|----------------------------------|
| Property<br>Name | JP NOIE KINSHICHO                   |  | Unit No. | ТҮРЕ |                                        | Kinnshichou Station on JR Chuo-Sobu Line (9 min)<br>Kinnshichou Station on Hanzomon Line (9 min) |                                  |
|                  |                                     |  | 702      | Apt. | Access                                 |                                                                                                  |                                  |
| Address          | 4-15-18, Kamezawa, Sumida-Ku, Tokyo |  |          |      | Ryougoku Station on Oedo Line (11 min) |                                                                                                  |                                  |

## Modern Apt. near lively Kinshicho district

\*The actual Layout & Size may differ slightly from this floor plans & pictures.

Transaction Type : Intermediate Agent Fee: 1 month + tax

Website : www.houserep-tokyo.com