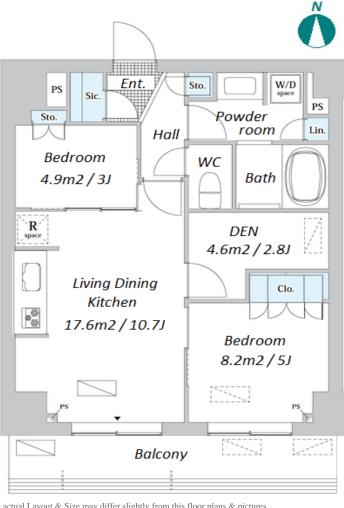

## Modern Apt. near lively Kinshicho district

\*The actual Layout & Size may differ slightly from this floor plans & pictures.

Transaction Type : Intermediate Agent Fee: 1 month + tax

Website : www.houserep-tokyo.com