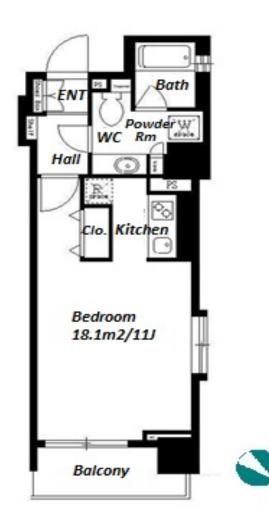

#301, 1-4-15, Hiroo, Shibuya-ku, Tokyo 150-0012, Japan +81 (0)3 6427 5860 inquiry@houserep-tokyo.com

Transaction Type: Intermediate Agent Fee: 1 month + tax

Website: www.houserep-tokyo.com

| Lease Conditions      |                                                                                                                                                                               |                          |         |
|-----------------------|-------------------------------------------------------------------------------------------------------------------------------------------------------------------------------|--------------------------|---------|
| LAYOUT                | Studio                                                                                                                                                                        |                          |         |
| SIZE                  | 33.7 m <sup>2</sup> /362.74 ft <sup>2</sup>                                                                                                                                   |                          |         |
| RENT                  | JPY 135,000 / month                                                                                                                                                           |                          |         |
| <b>Management Fee</b> | JPY10,000/month                                                                                                                                                               |                          |         |
| Deposit               | 2 months                                                                                                                                                                      | Key Money                | 1 month |
| Lease Term            | Standard lease for 24 months                                                                                                                                                  |                          |         |
| Available             | End, Jul, 2024                                                                                                                                                                |                          |         |
| Renewal Fee           | 1 month                                                                                                                                                                       |                          |         |
| Agent Fee             | 1 month + tax                                                                                                                                                                 |                          |         |
| Other Info            | Key Replacement Fee: JPY20,000 Tax not included / Guarantor Company: TBC / No Key Money / Auto lock / Air-Con / Separated Toilet / Balcony / CS/CATV / Flooring / Corner Unit |                          |         |
| Building Information  |                                                                                                                                                                               |                          |         |
| Completion            | May, 2008                                                                                                                                                                     | Earthquake<br>Resistance | New     |
| Structure             | RC, 14 floors above                                                                                                                                                           |                          |         |
| Car Parking           | N/A                                                                                                                                                                           |                          |         |
| Bicycle Parking       | JPY300 + tax / month                                                                                                                                                          |                          |         |
| Music<br>Instrument   | -                                                                                                                                                                             | Pet                      | -       |
| Facilities            | Motorcycle Parking (TBC) / Within 20 min to<br>Tokyo station by car / Janitor / Delivery box /<br>Elevator / Security                                                         |                          |         |